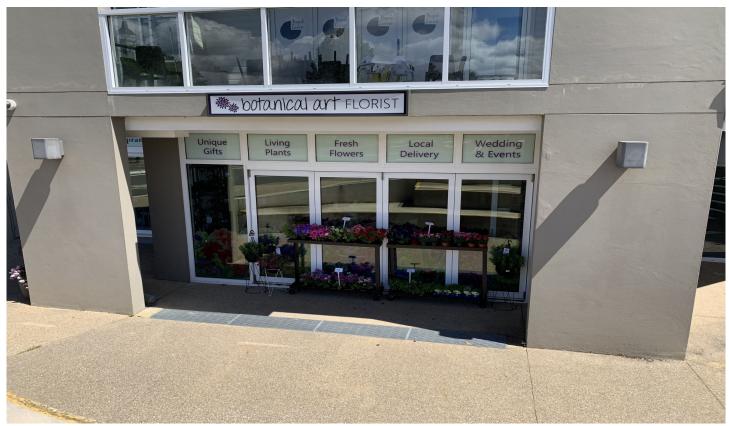

## **Shop 4/1 Staples Crescent Lawson NSW**

PRD Commercial have been appointed as marketing agents on this retail shop front that is in the heart of the Lawson Village.

- \* 61m2\* premises with impressive glass frontage
- \* Premium development with good street exposure
- \* Grease trap onsite
- \* Close proximity to train station
- \* Join a high quality retail mix including Black Cockatoo Bakery, Napoli Corner, Maprang Thai, Liquor Shop, Subway
- \* Available February 2020