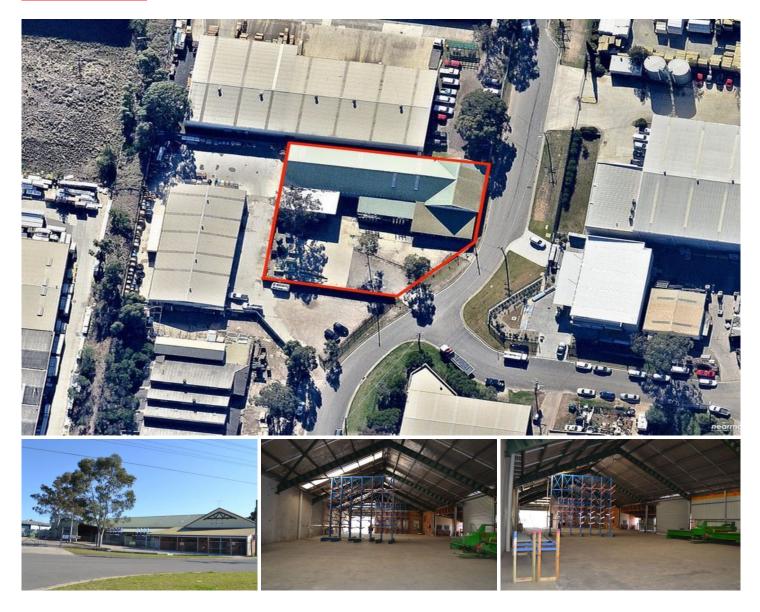

PRD Commercial have been appointed exclusive marketing agents to offer this impressive freehold industrial facility

High clearance warehouse with mezzanine storage Multi purpose industrial facility Ground floor office and amenities Office includes - reception, 3 separate offices, 3 bathrooms with showers Lunchroom and kitchen Floodlit concrete yard for external storage Zoned IN1 General Industrial Only 5kms to M4 and 20kms to M7 Motorway Additional 150m2 awning Near new secure boundary fences Fire certification provided. Recently updated fire hydrants

Building Size : 1050 sqm Land Size View

: 2314 sqm

: http://www.prdcommercialwest.com.au/s ale/nsw/western-sydney/st-marys/comm ercial/industrial/5615823

**Robert Tappouras** 02 4732 3711

and hoses