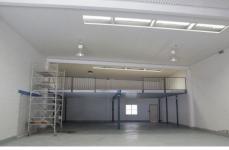

- 280m2\* high clearance warehouse
- 80m2\* mezzanine area
- Access via container height automated roller door
- 4 car spaces
- 3 phase power
- Kitchenette and amenities

For more information please contact Jay Morosi on 0403