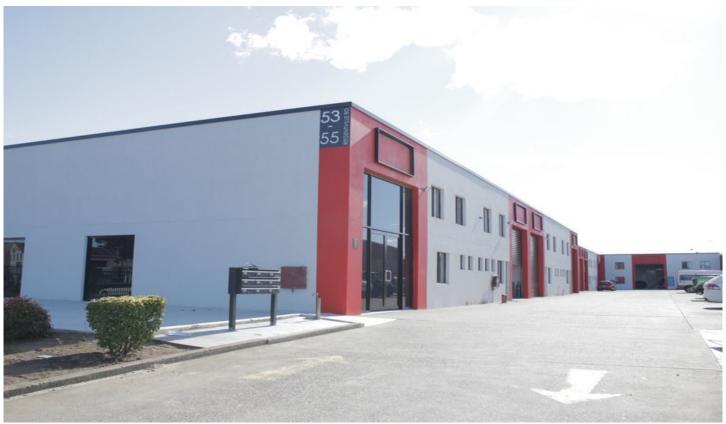

## Unit 3/53 Regentville Road Penrith NSW

PRD Commercial have been appointed as marketing agents on this industrial unit located in the popular South Penrith precinct.

This large unit is in a small complex of 10 and is strategically positioned 400m from Mulgoa Rd, 1.3kms from the M4 Motorway and 17kms from the M7 Interchange providing access to all parts of Sydney.