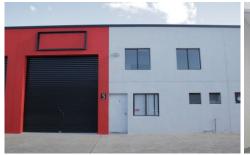

- 280m2\* high clearance warehouse
- 80m2\* mezzanine area
- Access via container height automated roller door
- 4 car spaces
- 3 phase power
- Kitchenette and amenities

For more information please contact Jay Morosi on 0403