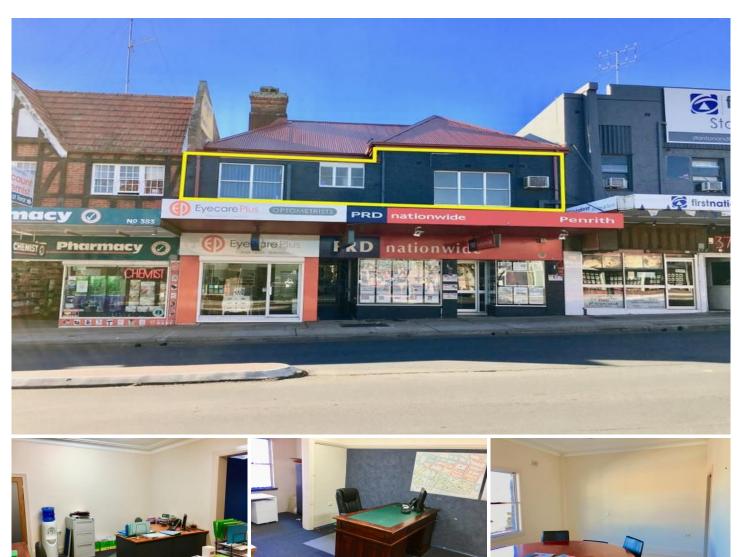

## 379 High Street PENRITH NSW

PRD Commercial are proud to offer this centrally located office space right in the heart of the Penrith CBD.

- 76sqm(approx.) of commercial office space
- Can be separated into two separate tenancies consisting of 56sqm(approx.) and 20sqm(approx.)
- 2 allocated car spaces
- Entry to building via High St
- Shared M/F amenities
- An abundance of natural light in the front offices
- Air conditioning
- Perfect for a small business or team looking to position themselves right in the heart of Penrith
- Available now

Contact the team at PRD Commercial to organise your inspection today!

Building Size: 76 sqm

View : http://www.prdcommercialwest.com.au/l ease/nsw/western-sydney/penrith/comm

ercial/offices/5615830

Jay Morosi 0403 722 227