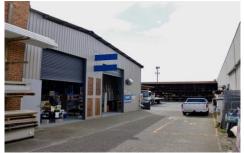

## Property Description:

- Freehold industrial style building with yard area
- Multi purpose facility ideal for use a showroom
- Internally the building features a trade counter and office

**Building Size**: 500 sqm **Land Size**: 2300 sqm