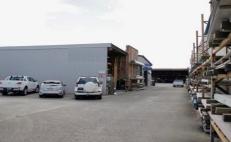

## Property Description:

- Freehold industrial style building with yard area
- Multi purpose facility ideal for use a showroom
- Internally the building features a trade counter and office

**Building Size**: 500 sqm **Land Size**: 2300 sqm