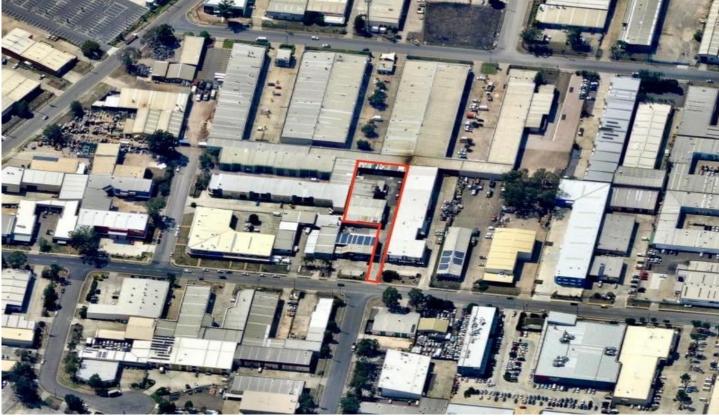

## Location:

The property is centrally located on the north side of the high profile Batt St.

Only 500m from Mulgoa Road, the site is strategically located just 1.6kms from the M4 Motorway and 17kms from the M7 Interchange, providing access to all parts of Sydney.

## Property Description:

- Freehold industrial style building with yard area
- Multi purpose facility ideal for use a showroom
- Internally the building features a trade counter and office

**Building Size**: 500 sqm **Land Size**: 2300 sqm