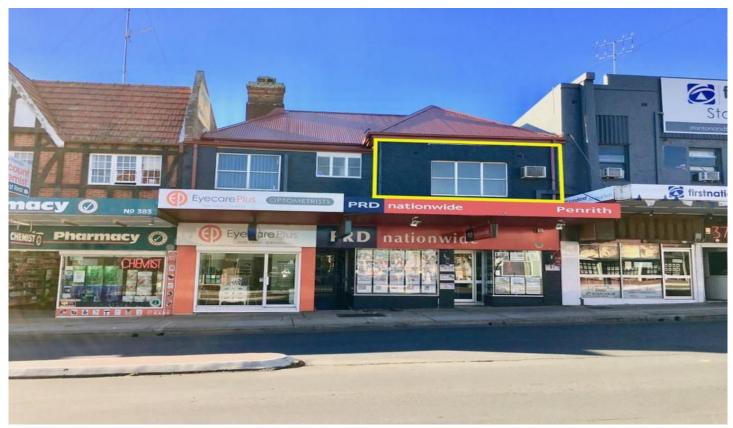

PRD Commercial are proud to offer this centrally located office space right in the heart of the Penrith CBD.

- 56sqm(approx.) of commercial office space
- 1 allocated car space
- Entry to building via High St
- Shared M/F amenities
- An abundance of natural light in the front offices
- Air conditioning
- Perfect for a small business or team looking to position themselves right in the heart of Penrith
- Available now