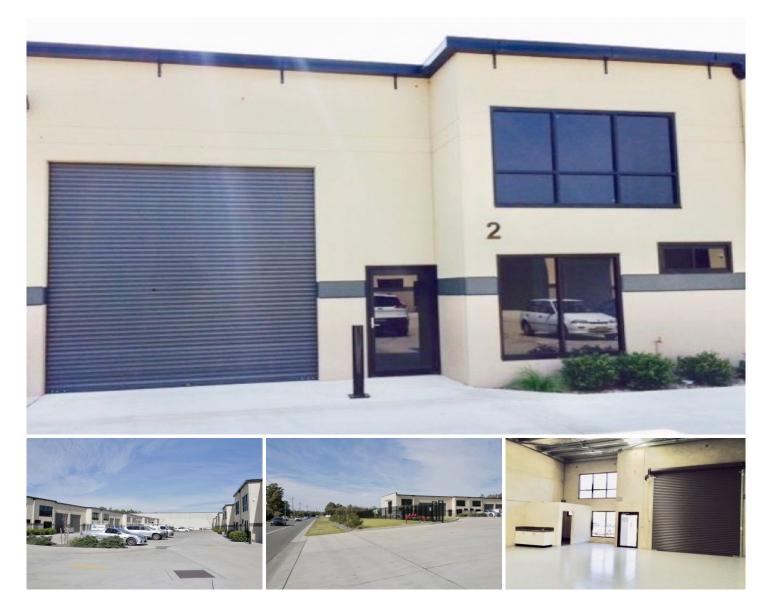

PRDnationwide Commercial have been appointed Exclusive Marketing Agents to offer this premier industrial facility with the following features:

Latest in design and presentation Excellent exposure to passing trade High clearance, clear span warehouse Container height roller door Secure concrete panel construction with insulated metal deck ceiling On site car parking Zoned IN1 Industrial Available 18th November 2017

For further details or to arrange an inspection contact Jay Morosi or Rob Tappouras.

Building Size : 122 sqm

View

: http://www.prdcommercialwest.com.au/l

ease/nsw/western-sydney/emu-plains/co mmercial/industrial/5615836