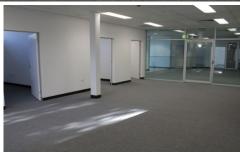

## 2/54 Henry Street PENRITH NSW

PRD Commercial - Western Sydney are proud to present one of Penrith's iconic building's for lease with a variety of options available. On offer is Suite No 2 which has 201m2 of immaculately presented commercial office space.

## Features include:

- Spacious open plan office area with glass frontage
- Multiple partitioned offices with an abundance of natural light
- Common lobby area
- Total of 5 car spaces available (3 car spaces & 2 garaged)
- Rear garage acess / loading dock
- Air conditioning, M/F amenities and kitchenette
- Would suit a wide range of professional use looking for a larger space or wanting to relocate to the heart of the