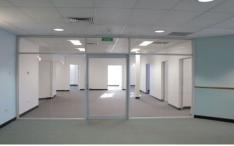

## 2/54 Henry Street PENRITH NSW

PRD Commercial - Western Sydney are proud to present one of Penrith's iconic building's for lease with a variety of options available. On offer is Suite No 2 which has 201m2 of immaculately presented commercial office space.

## Features include:

- Spacious open plan office area with glass frontage
- Multiple partitioned offices with an abundance of natural light
- Common lobby area
- Total of 5 car spaces available (3 car spaces & 2 garaged)
- Rear garage acess / loading dock
- Air conditioning, M/F amenities and kitchenette
- Would suit a wide range of professional use looking for a larger space or wanting to relocate to the heart of the