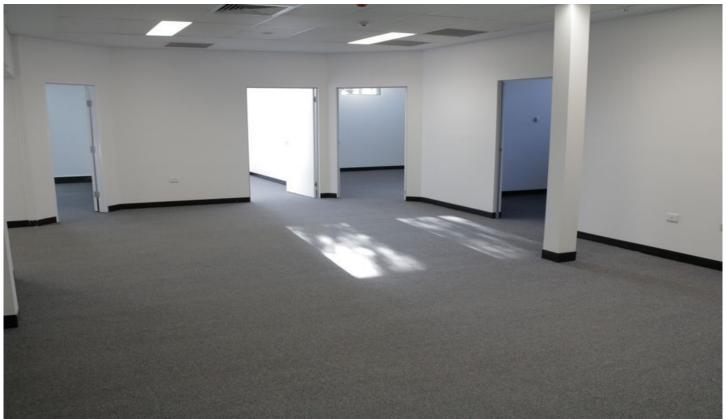

## 2/54 Henry Street PENRITH NSW

PRD Commercial - Western Sydney are proud to present one of Penrith's iconic building's for lease with a variety of options available. On offer is Suite No 2 which has 201m2 of immaculately presented commercial office space.

## Features include:

- Spacious open plan office area with glass frontage
- Multiple partitioned offices with an abundance of natural light
- Common lobby area
- Total of 5 car spaces available (3 car spaces & 2 garaged)
- Rear garage acess / loading dock
- Air conditioning, M/F amenities and kitchenette
- Would suit a wide range of professional use looking for a larger space or wanting to relocate to the heart of the