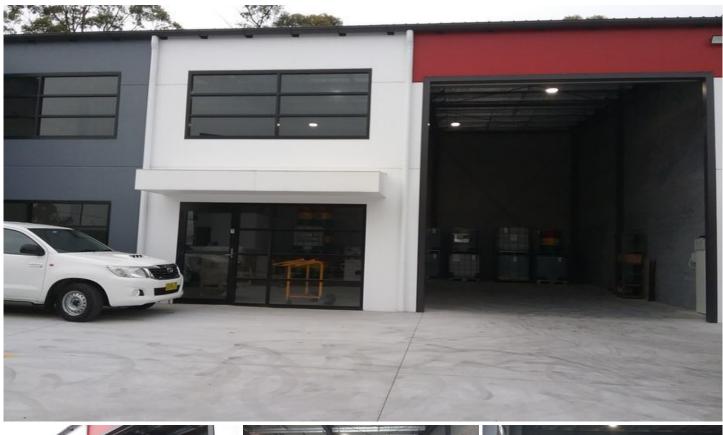

## Unit 7/77 Stenhouse Drive Cameron Park NSW

PRD Commercial have been appointed marketing agents to offer 7/77 Stenhouse Dr Cameron Pk for lease.

A highly functional industrial warehouse with the following features:

- \* Stylish glass facade
- \* Container height roller door
- \* Secure concrete panel construction
- \* High clearance, clear span warehouse floor
- \* Insulated metal deck ceiling
- \* Regular shape unit. Dimensions 14m x 14m (approx.)
- \* Internal amenities and kitchenette
- \* Zoned IN1 General Industrial