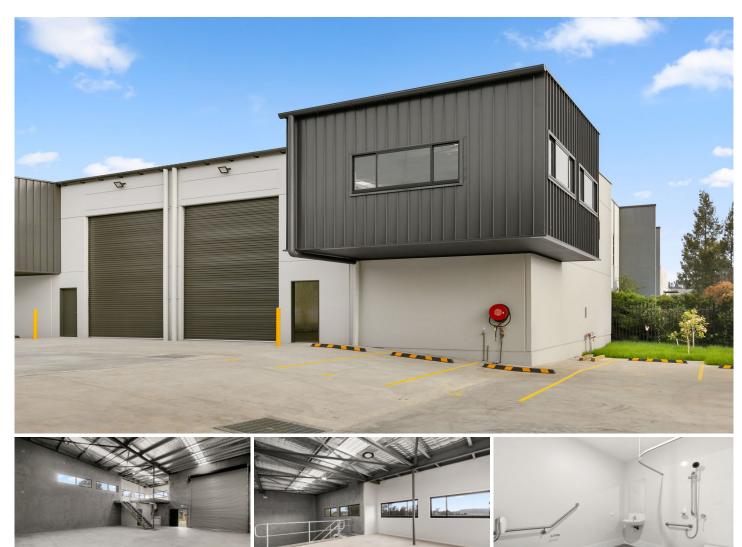

## 1/15-17 Charles Street St Marys NSW

PRD Commercial Western Sydney have been appointed Exclusive Marketing Agents to offer the Rise Industrial Estate located at 15-17 Charles St, St Marys.

The Rise Industrial Estate is strategically positioned in the thriving business hub of St Marys. The estate forms part of the booming Western Sydney industrial region.

The unit features the following:

- Front unit with street appeal
- Architecturally Designed with high quality finishes
- Internal ceiling height of 6.5m
- 2 car spaces
- Automatic container height roller door (height 5m)
- Insulated metal deck ceiling
- Excellent natural lighting
- Unique end of trip facilities on site

Building Size: 190 sqm

View : http://www.prdcommercialwest.com.au/s

ale/nsw/western-sydney/st-marys/comm

ercial/industrial/5615866