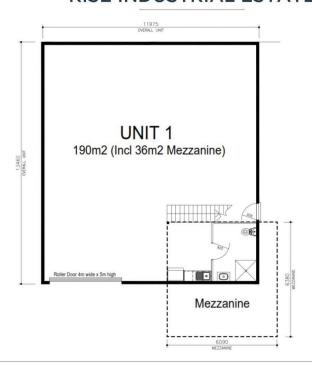

Building Size: 190 sqm

View : http://www.prdcommercialwest.com.au/s

ale/nsw/western-sydney/st-marys/comm

ercial/industrial/5615866

## RISE INDUSTRIAL ESTATE

UNIT 1
GROUND FLOOR AREA 154m²
MEZZANINE AREA 36m²
TOTAL AREA 190m²

DISCLAIMER: The plan shown is a depiction of the floor plans. Due to the shape of the building, each floor plan will vary slightly. This document provides general information only, including illustrations, computer-generated images and forward-looking statements which are made on the basis of currently-available information and reasonable beliefs, but are subject to charge at any time without notice. All properties are subject to contract and availability. The area (in square meters) is approximate. To the extent permitted by law, Rise Projects Pty Ltd and its related companies, directors and employees exclude all representations, warranties and liability whatsoever (including regigence) in connection with this document.