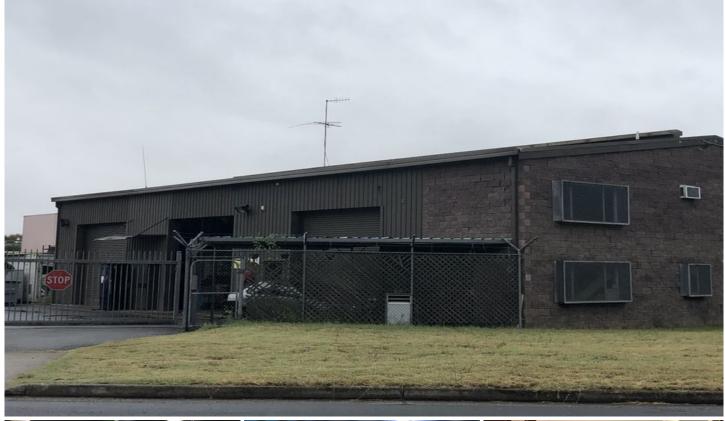

## 31 Bromley Road EMU PLAINS NSW

PRD Commercial have been appointed Exclusive Marketing Agents to offer this multipurpose industrial facility located at 31 Bromley Road Emu Plains.

Office 75m2 Mezzanine 36m2 Warehouse 429m2

Total 540m2

Land Area 2027m2

The property features the following:

- \* Freestanding industrial building with hardstand yard
- \* Access to the warehouse via 5 roller doors

**Building Size**: 540 sqm **Land Size**: 2027 sqm