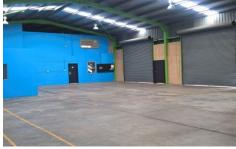

## 31 Bromley Road EMU PLAINS NSW

PRD Commercial have been appointed Exclusive Marketing Agents to offer this multipurpose industrial facility located at 31 Bromley Road Emu Plains.

Office 75m2 Mezzanine 36m2 Warehouse 429m2

Total 540m2

Land Area 2027m2

The property features the following:

- \* Freestanding industrial building with hardstand yard
- \* Access to the warehouse via 5 roller doors

**Building Size**: 540 sqm **Land Size**: 2027 sqm