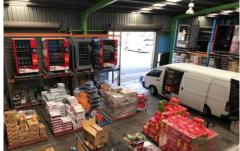

## 31 Bromley Road EMU PLAINS NSW

PRD Commercial have been appointed Exclusive Marketing Agents to offer this multipurpose industrial facility located at 31 Bromley Road Emu Plains.

Office 75m2 Mezzanine 36m2 Warehouse 429m2

Total 540m2

Land Area 2027m2

The property features the following:

- \* Freestanding industrial building with hardstand yard
- \* Access to the warehouse via 5 roller doors

**Building Size**: 540 sqm **Land Size**: 2027 sqm