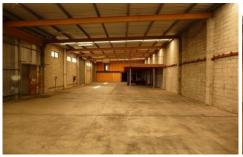

## **35 Princes Street RIVERSTONE NSW**

- \* 712sqm (approx) freestanding factory
- \* Situated on 1,385sqm site
- \* Over 100sqm of office (with amenities)
- \* Additional 120sqm of storage mezzanine

- \* 3 (4.35m high) roller doors \* Internal heights up to 5.4m \* Approx 400sqm of hardstand yard
- \* M/F amenities with shower
- \* Skylight sheeting offering great natural light \* Bessa block and brick construction
- \* Potential to be divided into 2 units (additional income)
- \* MUST BE SOLD ON THE DAY!