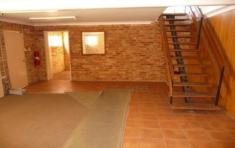

## **35 Princes Street RIVERSTONE NSW**

- \* 712sqm (approx) freestanding factory
- \* Situated on 1,385sqm site
- \* Over 100sqm of office (with amenities)
- \* Additional 120sqm of storage mezzanine

- \* 3 (4.35m high) roller doors \* Internal heights up to 5.4m \* Approx 400sqm of hardstand yard
- \* M/F amenities with shower
- \* Skylight sheeting offering great natural light \* Bessa block and brick construction
- \* Potential to be divided into 2 units (additional income)
- \* MUST BE SOLD ON THE DAY!