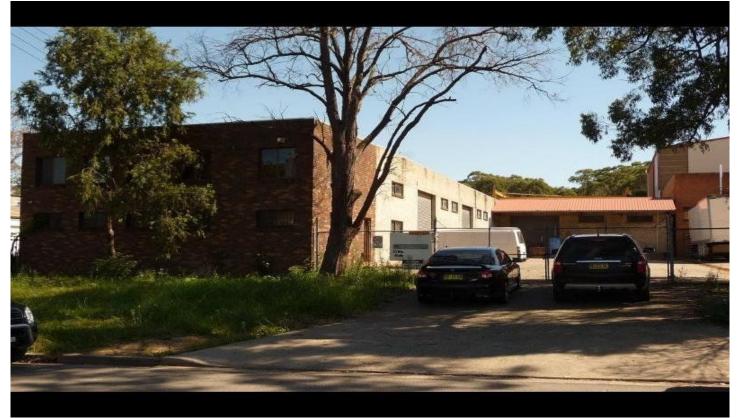

## **35 Princes Street RIVERSTONE NSW**

- \* 712sqm (approx) freestanding factory
- \* Situated on 1,385sqm site
- \* Over 100sqm of office (with amenities)
- \* Additional 120sqm of storage mezzanine

- \* 3 (4.35m high) roller doors \* Internal heights up to 5.4m \* Approx 400sqm of hardstand yard
- \* M/F amenities with shower
- \* Skylight sheeting offering great natural light \* Bessa block and brick construction
- \* Potential to be divided into 2 units (additional income)
- \* MUST BE SOLD ON THE DAY!