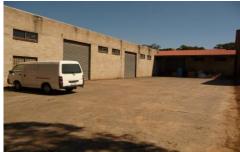

## **35 Princes Street RIVERSTONE NSW**

- \* 712sqm (approx) freestanding factory
- \* Situated on 1,385sqm site
- \* Over 100sqm of office (with amenities)
- \* Additional 120sqm of storage mezzanine

- \* 3 (4.35m high) roller doors \* Internal heights up to 5.4m \* Approx 400sqm of hardstand yard
- \* M/F amenities with shower
- \* Skylight sheeting offering great natural light \* Bessa block and brick construction
- \* Potential to be divided into 2 units (additional income)
- \* MUST BE SOLD ON THE DAY!