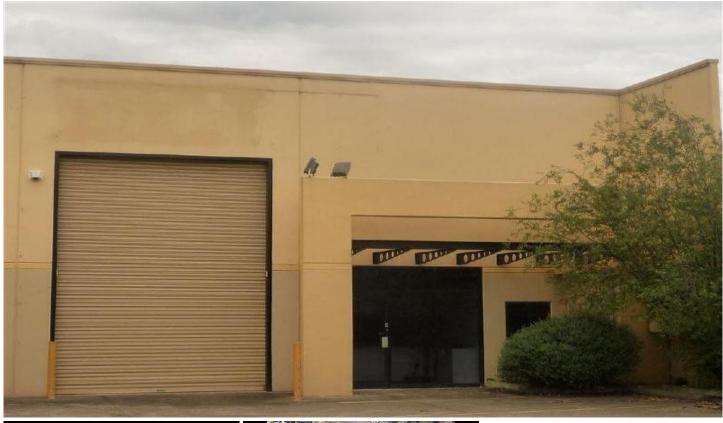

## 4/13 - 15 Gallipoli Street ST MARYS NSW

- \* 120sqm industrial unit with basic retail fit out
- \* Major incentives offered to long term tenant
- \* Well presented unit in modern strata complex
- \* Located within 'clean' light industrial precinct
- \* Neighbours include Pizza Hut, Spotless, Bradshaw Arts Academy
- \* Glass door frontage
- \* 'Retail' shelving and check out area
- \* Skylight sheeting and high bay lights
- \* Electric roller shutter 3.56m x 5.00m high
- \* Dual amenities with kitchenette
- \* Warehouse storage height of 6.8m
- \* Security gates, fencing and guards on windows
- \* Concrete panel, glass doorway with metal roof
- \* Within metres of M4 Motorway. Unbeatable access.
- \* Zoned Business 3(d)