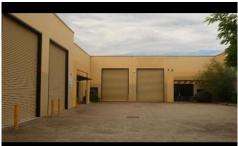

## 4/13 - 15 Gallipoli Street ST MARYS NSW

- \* 120sqm industrial unit with basic retail fit out
- \* Major incentives offered to long term tenant
- \* Well presented unit in modern strata complex
- \* Located within 'clean' light industrial precinct
- \* Neighbours include Pizza Hut, Spotless, Bradshaw Arts Academy
- \* Glass door frontage
- \* 'Retail' shelving and check out area
- \* Skylight sheeting and high bay lights
- \* Electric roller shutter 3.56m x 5.00m high
- \* Dual amenities with kitchenette
- \* Warehouse storage height of 6.8m
- \* Security gates, fencing and guards on windows
- \* Concrete panel, glass doorway with metal roof
- \* Within metres of M4 Motorway. Unbeatable access.
- \* Zoned Business 3(d)