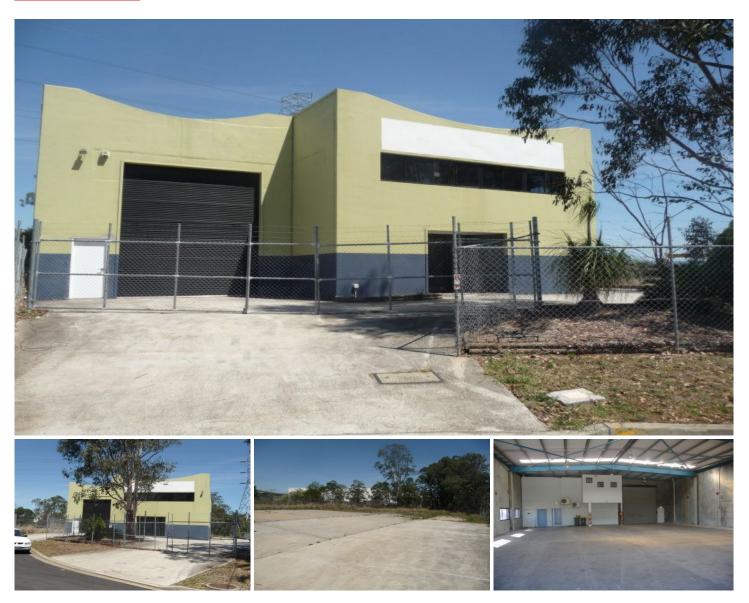

## **10 Narang Place ST MARYS NSW**

- \* Modern and well-presented 523sqm factory
- \* Total site area of 2,002sqm
- \* Abundance of concrete hardstand yard
- \* Dual 5.2m high auto roller doors
- \* Internal clearance of up to 7 metres
- \* 3 phase power and high bay lighting throughout
- \* Air-conditioned reception area
- \* Air-conditioned first floor residence with laundry and shower
- \* Dual amenities
- \* Dual driveway access
- \* Great truck access with property located on cul-de-sac
- \* Great natural lighting (skylight sheeting)
- \* Alarm throughout
- Security fencing and gates \*
- \* 24 hour access
- \* Easy access to major arterial roads

## Building Size : 523 sqm

Land Size

View

: 2002 sqm

: http://www.prdcommercialwest.com.au/s ale/nsw/western-sydney/st-marys/comm ercial/industrial/5615891

http://www.prdcommercialwest.com.au