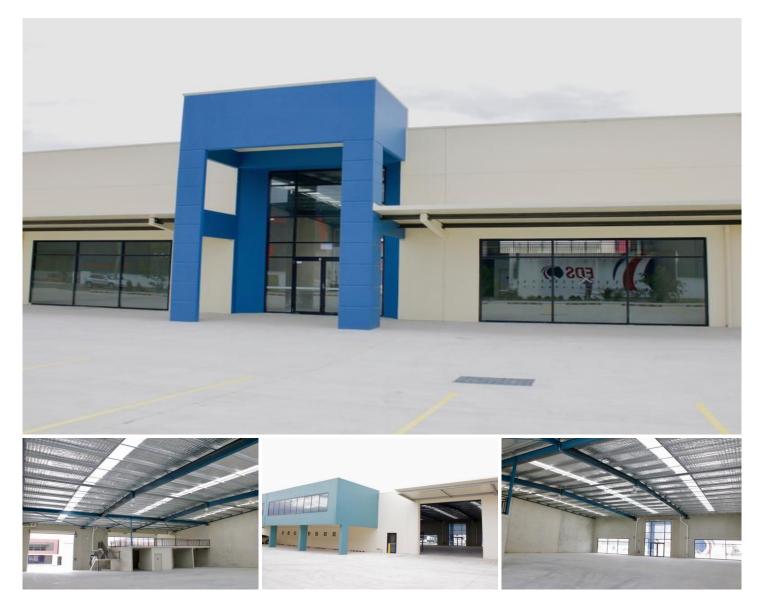

PRD Commercial have been appointed marketing agents to offer this impressive industrial unit.

Office/Mezzanine: 139m2 Warehouse: 626m2 Total: 765m2

Located in the Minchinbury Business Park in the heart of Western Sydney with close proximity to the M4 & M7 interchange.

Features Include:

- High clearance concrete panel warehouse with excellent access for trucks
- Insulated metal deck ceiling
- Allocated parking
- Clearspan warehouse floor