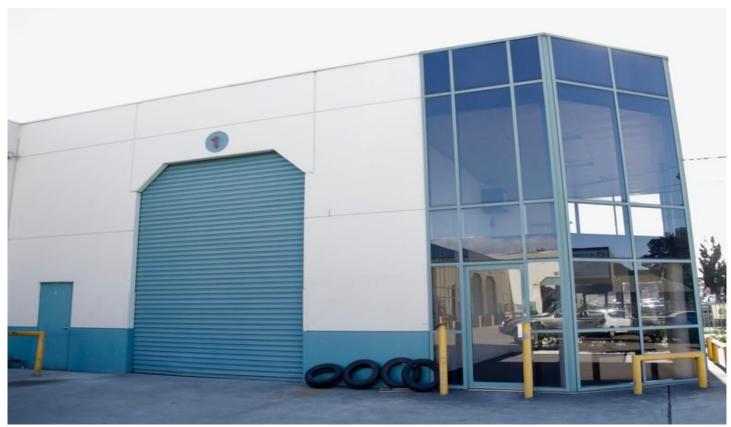

## 1/12 Eddie Road MINCHINBURY NSW

PRD Nationwide Commercial have been appointed as marketing agents on this corner lot industrial strata unit that offers maximum exposure to passing trade.

Office/Mezzanine: 72m2 (approx) Warehouse: 144m2 (approx)

## Features include:

- High clearance concrete panel warehouse
- Container access via automatic roller door with awning
- Excellent signage opportunities to high traffic areas
- Ample complex parking
- Close proximity to M4 and M7 interchange

Building Size: 216 sqm

View : http://www.prdcommercialwest.com.au/l

ease/nsw/western-sydney/minchinbury/c

ommercial/industrial/5615897

Jay Morosi 0403 722 227