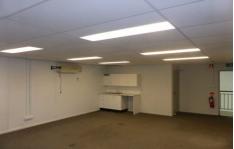

## 12/105 Kurrajong Avenue MOUNT DRUITT NSW

- \* Large electric roller shutter truck access.
- \* Located with close proximity to M4, M7 and Great Western Highway.

  \* Amenities on both floors including a shower and
- lunchroom with kitchenette on the ground floor.
- \* Three phase power.
- \* Suspended ceiling with recess lighting within office and lunchroom.
- \* Air conditioning units to both office & lunchroom.
- \* Four allocated on site car spaces.