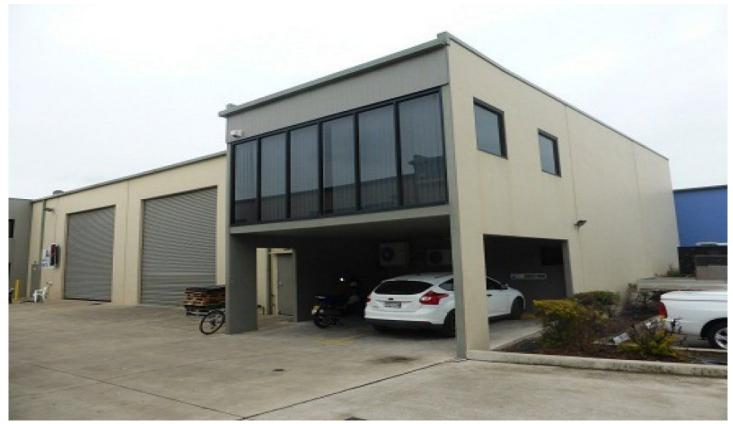

## 12/105 Kurrajong Avenue MOUNT DRUITT NSW

- \* Large electric roller shutter truck access.
- \* Located with close proximity to M4, M7 and Great Western Highway.

  \* Amenities on both floors including a shower and
- lunchroom with kitchenette on the ground floor.
- \* Three phase power.
- \* Suspended ceiling with recess lighting within office and lunchroom.
- \* Air conditioning units to both office & lunchroom.
- \* Four allocated on site car spaces.

Building Size: 322 sqm

: http://www.prdcommercialwest.com.au/lease/nsw/western-sydney/mount-druitt/c View

ommercial/industrial/5615910