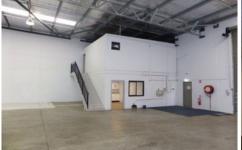

## 12/105 Kurrajong Avenue MOUNT DRUITT NSW

- \* Large electric roller shutter truck access.
- \* Located with close proximity to M4, M7 and Great Western Highway.

  \* Amenities on both floors including a shower and
- lunchroom with kitchenette on the ground floor.
- \* Three phase power.
- \* Suspended ceiling with recess lighting within office and lunchroom.
- \* Air conditioning units to both office & lunchroom.
- \* Four allocated on site car spaces.