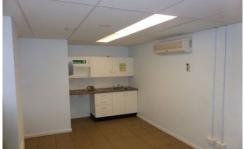

## 12/105 Kurrajong Avenue MOUNT DRUITT NSW

- \* Large electric roller shutter truck access.
- \* Located with close proximity to M4, M7 and Great Western Highway.

  \* Amenities on both floors including a shower and
- lunchroom with kitchenette on the ground floor.
- \* Three phase power.
- \* Suspended ceiling with recess lighting within office and lunchroom.
- \* Air conditioning units to both office & lunchroom.
- \* Four allocated on site car spaces.