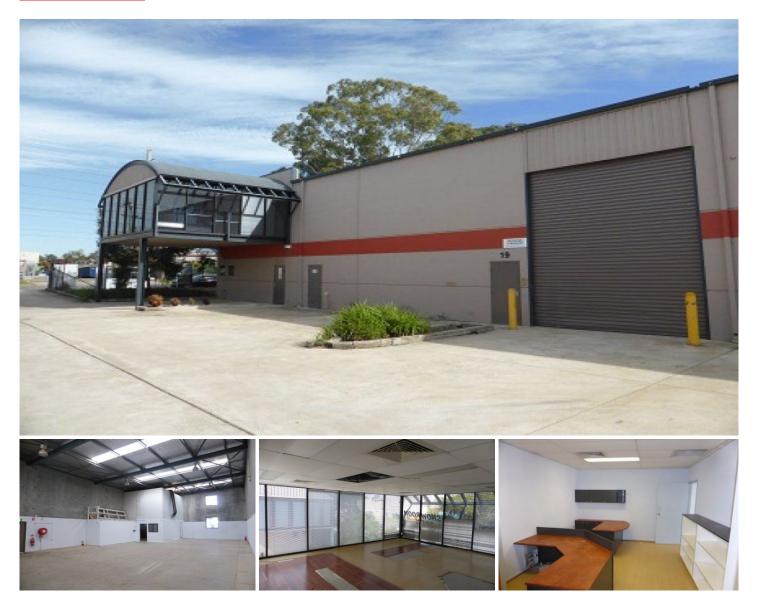

## 19/29 Coombes Drive PENRITH NSW

\* 295 sqm Front showroom/industrial unit.

- \* 4 allocated on site parking spots.
- \* Male & female amenities and kitchenette.
- \* Great natural light and signage opportunities.
- \* 2x first floor office/showroom space with ducted air conditioning, suspended ceiling and recessed lighting.
- \* Security alarmed and three phase power.
  \* High internal clearance with electric roller shutter access.

\* Located within minutes of Penrith CBD and major arterial roads.

## Building Size : 295 sqm

View

: http://www.prdcommercialwest.com.au/s ale/nsw/western-sydney/penrith/commer cial/industrial/5615914