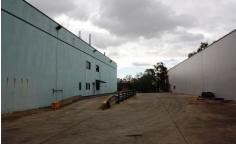

## 50 - 52 Power Street ST MARYS NSW

- \* EPA licenses (mercury & photographic fluids)
- \* Building Area 1,383sqm
- \* Concrete tilt up slab construction & metal clad roof
- \* Land Area 3,500sqm
- \* Fully concreted durable hardstand yard surrounding building
- \* 100sqm storage mezzanine
- \* Dual 5.5m high auto roller doors (drive-thru warehouse access)
- \* Internal warehouse clearance of up to 8 metres
- \* Modern air-conditioned reception and office areas
- \* Heavy vehicle weighbridge (16 metres in length & approx. 60T weight loading)
- \* Over 600 amps of power available
- \* High bay lighting throughout warehouse
- \* Security cameras & 3m high concrete walls on Nth & Wst boundary