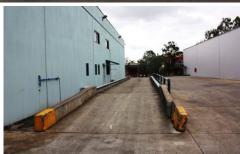

## 50 - 52 Power Street ST MARYS NSW

- \* EPA licenses (mercury & photographic fluids)
- \* Building Area 1,383sqm
- \* Concrete tilt up slab construction & metal clad roof
- \* Land Area 3,500sqm
- \* Fully concreted durable hardstand yard surrounding building
- \* 100sqm storage mezzanine
- \* Dual 5.5m high auto roller doors (drive-thru warehouse access)
- \* Internal warehouse clearance of up to 8 metres
- \* Modern air-conditioned reception and office areas
- \* Heavy vehicle weighbridge (16 metres in length & approx. 60T weight loading)
- \* Over 600 amps of power available
- \* High bay lighting throughout warehouse
- \* Security cameras & 3m high concrete walls on Nth & Wst boundary