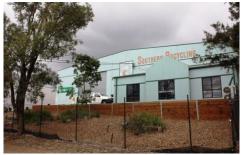

## 50 - 52 Power Street ST MARYS NSW

- \* EPA licenses (mercury & photographic fluids)
- \* Building Area 1,383sqm
- \* Concrete tilt up slab construction & metal clad roof
- \* Land Area 3,500sqm
- \* Fully concreted durable hardstand yard surrounding building
- \* 100sqm storage mezzanine
- \* Dual 5.5m high auto roller doors (drive-thru warehouse access)
- \* Internal warehouse clearance of up to 8 metres
- \* Modern air-conditioned reception and office areas
- \* Heavy vehicle weighbridge (16 metres in length & approx. 60T weight loading)
- \* Over 600 amps of power available
- \* High bay lighting throughout warehouse
- \* Security cameras & 3m high concrete walls on Nth & Wst boundary