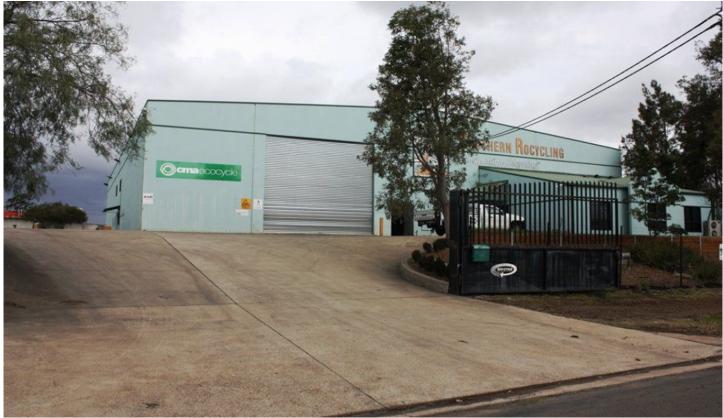

## 50 - 52 Power Street ST MARYS NSW

- \* EPA licenses (mercury & photographic fluids)
- \* Building Area 1,383sqm
- \* Concrete tilt up slab construction & metal clad roof
- \* Land Area 3,500sqm
- \* Fully concreted durable hardstand yard surrounding building
- \* 100sqm storage mezzanine
- \* Dual 5.5m high auto roller doors (drive-thru warehouse access)
- \* Internal warehouse clearance of up to 8 metres
- \* Modern air-conditioned reception and office areas
- \* Heavy vehicle weighbridge (16 metres in length & approx. 60T weight loading)
- \* Over 600 amps of power available
- \* High bay lighting throughout warehouse
- \* Security cameras & 3m high concrete walls on Nth & Wst boundary