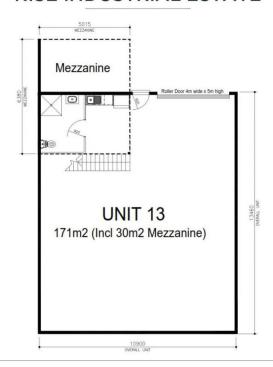

## Features Include:

- 171m2 (approx) high clearance warehouse
- Container height electric roller door
- Well presented with concrete panels and modern façade
- Unisex bathroom including toilet and shower
- 2 car spaces
- Ready to occupy today

Building Size: 171 sqm

View : http://www.prdcommercialwest.com.au/l

ease/nsw/western-sydney/st-marys/com

mercial/industrial/5615934

## RISE INDUSTRIAL ESTATE

RISE PROJECTS

UNIT 13
GROUND FLOOR AREA 141m²
MEZZANINE AREA 30m²
TOTAL AREA 171m²

DISCLAIMER: The plan shown is a depiction of the floor plans. Due to the shape of the building, each floor plan will vary slightly. This document provides general information only, including illustrations, computer-generated images and forward-looking statements which are made on the basis of currently-available information and reasonable beliefs, but are subject to charge at any time without notice. All properties are subject to contract and availability. The area (in square meters) is approximate. To the extent permitted by law, Rise Projects Pty Ltd and its related companies, directors and employees exclude all representations, warranties and liability whatsoever (including regigence) in connection with this document.