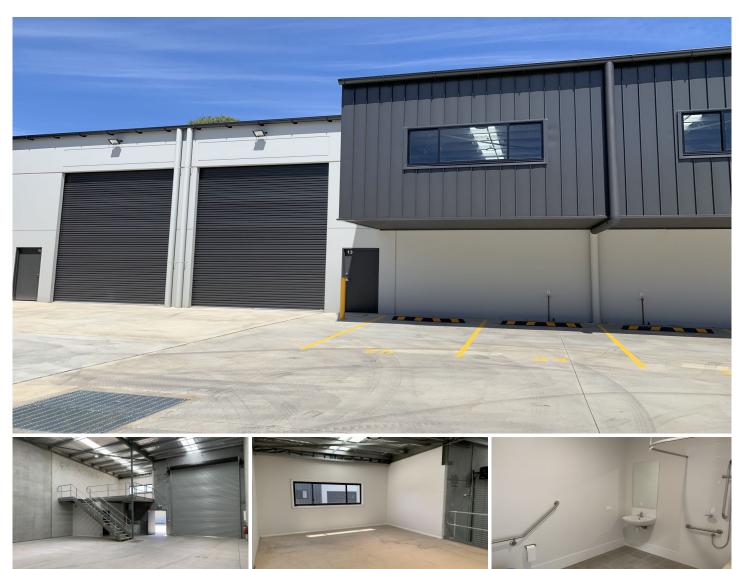

## Unit 13/15-17 Charles Street St Marys NSW

PRD Commercial are proud to offer this brand new industrial warehouse located in the Dunheved Cct precinct for lease.

## Features Include:

- 171m2 (approx) high clearance warehouse
- Container height electric roller door
- Well presented with concrete panels and modern façade
- Unisex bathroom including toilet and shower
- 2 car spaces
- Ready to occupy today