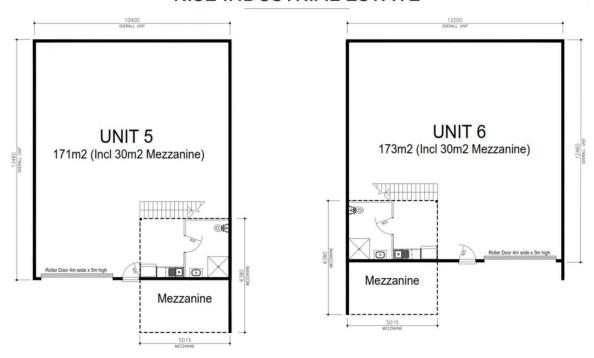

## **RISE INDUSTRIAL ESTATE**

| RISE | PROJECTS |
|------|----------|
|      |          |

 UNIT 5
 UNIT 6

 GROUND FLOOR AREA
 141m²
 143m²

 MEZZANINE AREA
 30m²
 30m²

 TOTAL AREA
 171m²
 173m²

DISCLANATER: The plan shown is a depiction of the floor plans. Due to the shape of the building, each floor plan will vary slighty. This document provides general information only, including illustrations, computer-generated images and forward-looking statements which are made on the basis of currently-available information and reasonable beliefs, but are subject to change at any time without notice. All properties are subject to contract and availability. The area (in square meters) is approximate. To the extent permitted by law, Rise Projects Pty Ltd and its related companies, directors and employees exclude all representations, warrantees and liability whatsoever (including regigence) in connection with this document.