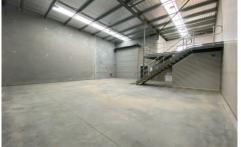

- \* Architecturally designed complex
- \* Secure concrete panel construction
- \* 6.5m\* internal clearance
- \* Clearspan 143m2\* warehouse floor
- \* 30m2\* mezzanine area ideal for office or storage
- \* Internal amenities
- \* 5m\* high roller door
- \* 1 designated car space
- \* Boutique 14 unit estate
- \* Zoned IN1 General Industrial
- \* Ideal investment or owner occupier opportunity