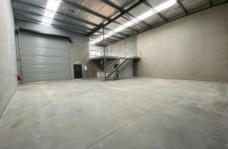

- \* Architecturally designed complex
- \* Secure concrete panel construction
- \* 6.5m\* internal clearance
- \* Clearspan 143m2\* warehouse floor
- \* 30m2\* mezzanine area ideal for office or storage
- \* Internal amenities
- \* 5m\* high roller door
- \* 1 designated car space
- \* Boutique 14 unit estate
- \* Zoned IN1 General Industrial
- \* Ideal investment or owner occupier opportunity