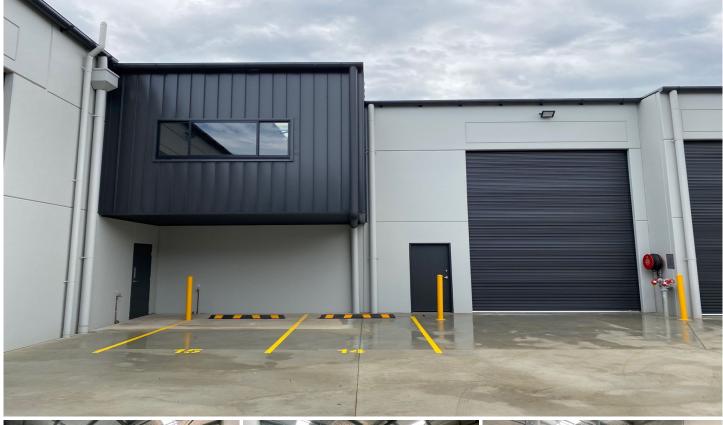

## 6/15-17 Charles Street St Marys NSW

PRD Commercial have been appointed Exclusive Marketing Agents to offer the prestigious new Rise Industrial Estate located at 15-17 Charles St, St Marys.

The property features the following:

- \* Architecturally designed complex
- \* Secure concrete panel construction
- \* 6.5m\* internal clearance
- \* Clearspan 143m2\* warehouse floor
- \* 30m2\* mezzanine area ideal for office or storage
- \* Internal amenities
- \* 5m\* high roller door
- \* 1 designated car space
- \* Boutique 14 unit estate
- \* Zoned IN1 General Industrial
- \* Ideal investment or owner occupier opportunity