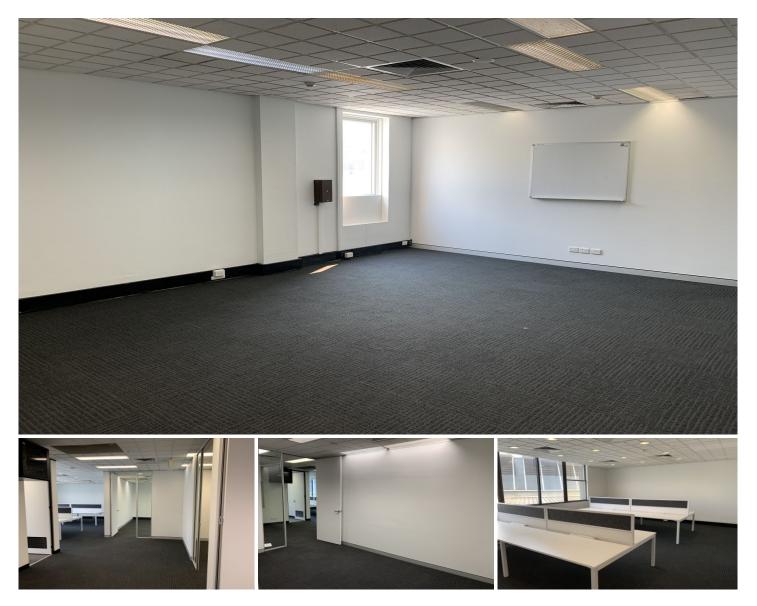

## Suite 3003/21-23 Station Street Penrith NSW

PRD Commercial have been appointed marketing agents for this well presented and functional office suite located within the heart of Penrith CBD. Positioned as part of the Westfields shopping Plaza.

- 135m2\* floor area
- Well presented partitioned offices and open plan area
- Excellent location, 100 metres to Penrith Bus and railway station
- Staff kitchen area
- Stacks of natural light
- Air conditioned
- Staff parking available