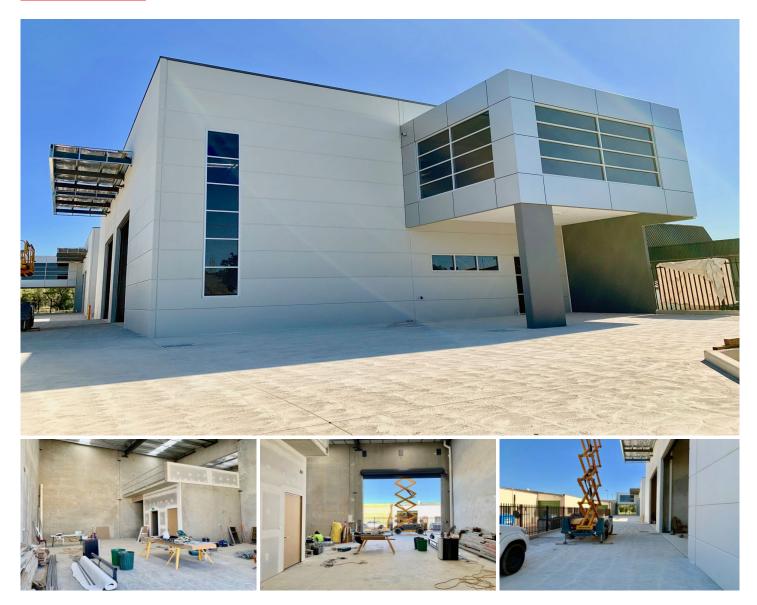

## 1/9 Smith Street Emu Plains NSW

3 🖨

PRD Commercial Western Sydney have been appointed as exclusive marketing agents to offer this new industrial warehouse for lease in the Emu Plains industrial precinct within walking distance to the Emu Plains train station.

Mezzanine 62sqm Warehouse 159sqm

Total 221sqm

Features Include:

- High internal clearance warehouse up to 8m
- Container height roller door up tom 5m
- 3 car spaces
- Highly functional design for truck deliveries and containers
- Lots of natural light to mezzanine area from glass facade