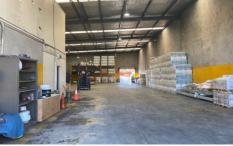

## Features

Building area 628m2 (approx)

Returns \$90,000 pa net (ex GST)

Building Size: 628 sqm

**View**: http://www.prdcommercialwest.com.au/s ale/nsw/western-sydney/arndell-park/co

mmercial/industrial/5769209