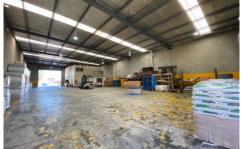

## Features

Building area 628m2 (approx)

Returns \$90,000 pa net (ex GST)

Building Size: 628 sqm

**View**: http://www.prdcommercialwest.com.au/s ale/nsw/western-sydney/arndell-park/co

mmercial/industrial/5769209