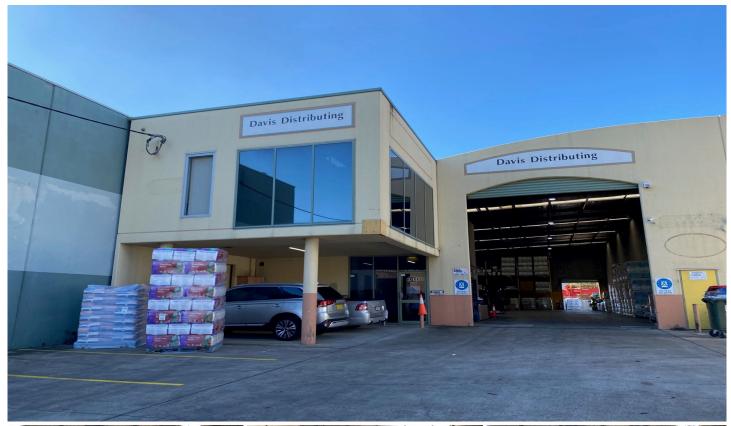

## 1/11 McCormack Street Arndell Park NSW

PRD Commercial Western Sydney have been appointed Exclusive Marketing Agents to offer an industrial investment at 1/11 McComack St Arndell Park.

The property is located in the heart of the tightly held Arndell Park Industrial Estate

## Features

Building area 628m2 (approx)

Returns \$90,000 pa net (ex GST)

Building Size: 628 sqm

**View**: http://www.prdcommercialwest.com.au/s ale/nsw/western-sydney/arndell-park/co

mmercial/industrial/5769209