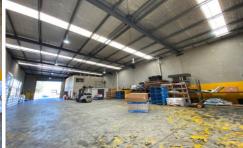

## Features

Building area 628m2 (approx)

Returns \$90,000 pa net (ex GST)

Building Size: 628 sqm

**View**: http://www.prdcommercialwest.com.au/s ale/nsw/western-sydney/arndell-park/co

mmercial/industrial/5769209