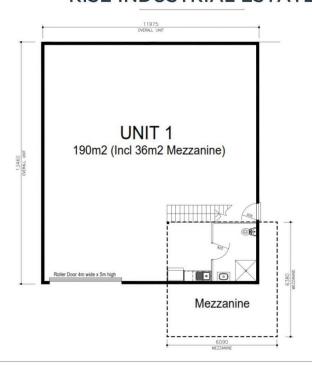

## RISE INDUSTRIAL ESTATE

UNIT 1
GROUND FLOOR AREA 154m²
MEZZANINE AREA 36m²
TOTAL AREA 190m²

DISCLAIMER: The plan shown is a depiction of the floor plans. Due to the shape of the building, each floor plan will vary slightly. This document provides general information only, including illustrations, computer-generated images and forward-looking statements which are made on the basis of currently-available information and reasonable beliefs, but are subject to charge at any time without notice. All properties are subject to contract and availability. The area (in square meters) is approximate. To the extent permitted by law, Rise Projects Pty Ltd and its related companies, directors and employees exclude all representations, warranties and liability whatsoever (including regigence) in connection with this document.