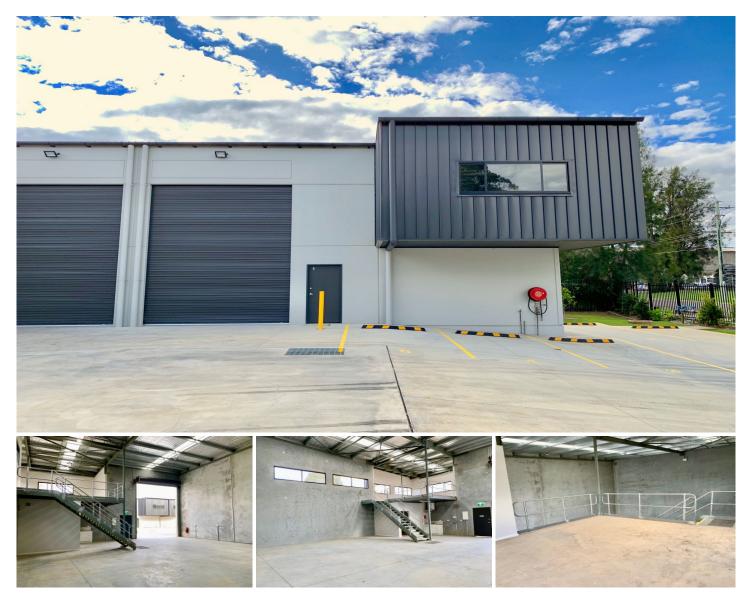

## 1/15-17 Charles Street St Marys NSW

PRD Commercial are offering for the first time the front unit in the prestigious Rise Industrial Estate, St Marys for lease.

Mezzanine 43m2 Warehouse 154m2

Total 197m2

## Features Include:

- ? High clearance warehouse approximately 6.5m
- ? Container height roller door approximately 5m
- ? Front unit of complex offering exposure and lots of natural light
- ? Modern and well constructed warehouse at front of complex
- ? Toilet, Shower and Kitchenette
- ? Zoned IN1

Building Size: 197 sqm

View : http://www.prdcommercialwest.com.au/l

ease/nsw/western-sydney/st-marys/com

mercial/industrial/5778935