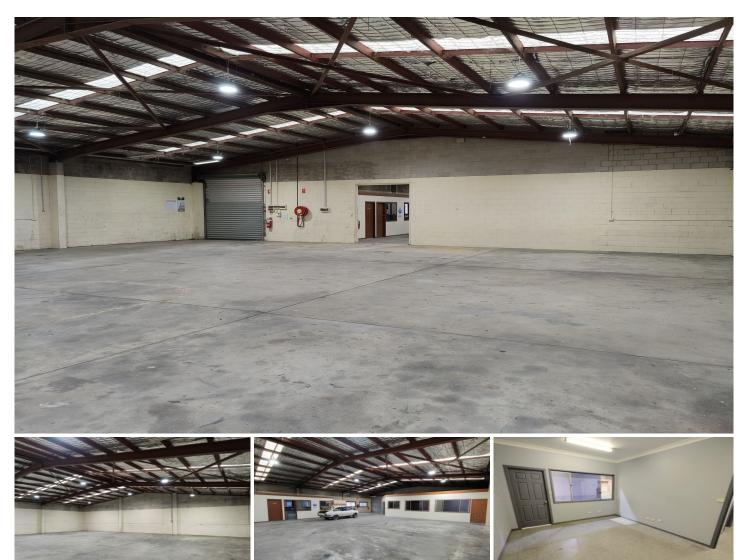

## 2/11 Smith Street Emu Plains NSW

PRD Commercial have been appointed exclusive marketing agents for this well positioned facility walking distance to the Emu Plains Train Station.

Features Included:

- ? 660sqm high clearance warehouse
- ? Access via 2 roller doors
- ? Excellent truck access direct from street
- ? 7 allocated car parking spaces
- ? Boutique complex with only 2 properties
- ? Close to M4 (3km approx)