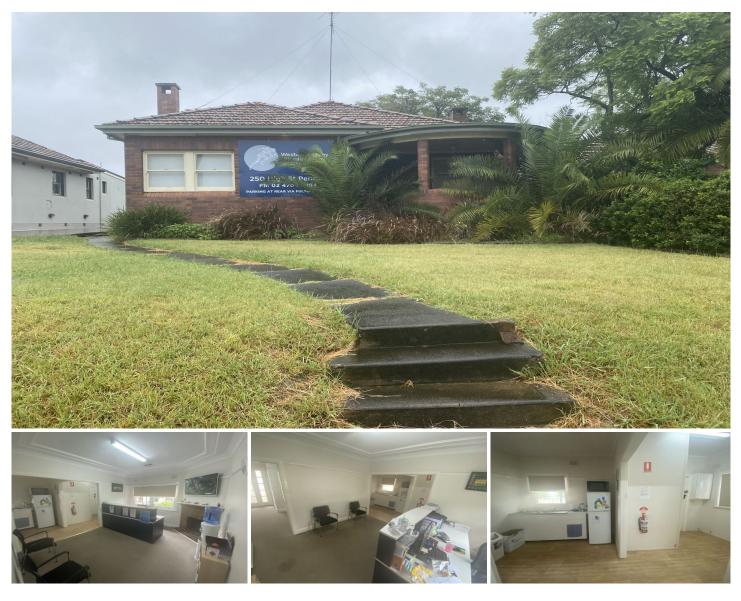

## 250 High Street Penrith NSW

PRD Commercial Western Sydney are proud to offer this commercial premises located on the main street in Penrith.

The property features include:

- Three partitioned offices
- Boardroom and open plan reception area
- Air conditioning
- Kitchenette
- Bathroom with shower|toilet
- Second separate toilet
- Front and rear under cover patio
- Parking at the rear
- Ramp for Disable access
- Currently occupied by Western Sydney Physiotherapy

Building Size : 113 sqm Land Size

View

- : 668 sqm
  - - : http://www.prdcommercialwest.com.au/l ease/nsw/western-sydney/penrith/comm ercial/offices/6254454

Lauren Fitzpatrick 02 4732 3711