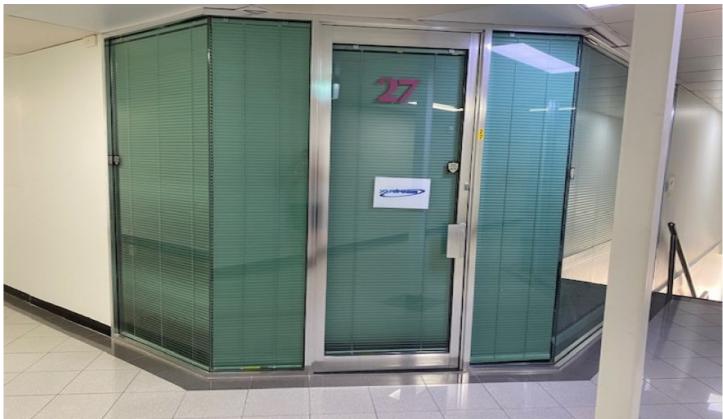

## 27/458-470 High Street Penrith NSW

PRD Commercial have been appointed as marketing agents to offer the modern and well presented commercial office suite located in the heart of the CBD.

The property features the following:

- ? 61m2 (approx) with 2 partitioned offices
- ? Recently renovated kitchen & toilet
- ? Near new carpet & paint
- ? Glass frontage
- ? Ducted Air Conditioning
- ? Open entry/waiting/office area
- ? Alarm
- ? X 2 large storage cupboards
- ? Walking distance to banks and cafe's/restaurants
- ? Close proximity to Judges Carpark
- ? Balcony area