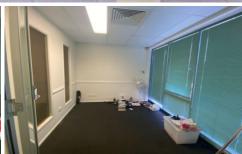

- ? 61m2 (approx) with 2 partitioned offices
- ? Recently renovated kitchen & toilet
- ? Near new carpet & paint
- ? Glass frontage
- ? Ducted Air Conditioning
- ? Open entry/waiting/office area
- ? Alarm
- ? X 2 large storage cupboards
- ? Walking distance to banks and cafe's/restaurants
- ? Close proximity to Judges Carpark
- ? Balcony area