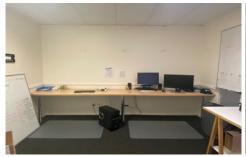

- ? 61m2 (approx) with 2 partitioned offices
- ? Recently renovated kitchen & toilet
- ? Near new carpet & paint
- ? Glass frontage
- ? Ducted Air Conditioning
- ? Open entry/waiting/office area
- ? Alarm
- ? X 2 large storage cupboards
- ? Walking distance to banks and cafe's/restaurants
- ? Close proximity to Judges Carpark
- ? Balcony area