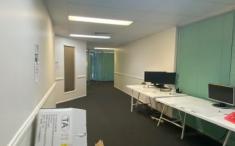

- ? 61m2 (approx) with 2 partitioned offices
- ? Recently renovated kitchen & toilet
- ? Near new carpet & paint
- ? Glass frontage
- ? Ducted Air Conditioning
- ? Open entry/waiting/office area
- ? Alarm
- ? X 2 large storage cupboards
- ? Walking distance to banks and cafe's/restaurants
- ? Close proximity to Judges Carpark
- ? Balcony area