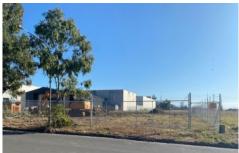

## 21-23 Sommerville Circuit Emu Plains NSW

PRD Commercial Western Sydney have been appointed marketing agents to offer this vacant parcel of industrial land.

The site is located on the northern side of Sommerville Circuit in the heart of the Emu Plains Industrial Estate.

- \* Dimensions 30m x 65m (approx.)
- \* Level industrial land
- \* Road base has been applied to the site
- \* Regular shape lot