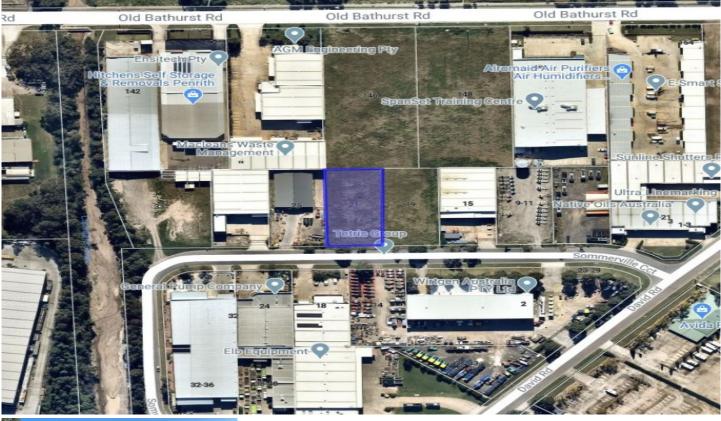

## 21-23 Sommerville Circuit Emu Plains NSW

PRD Commercial Western Sydney have been appointed marketing agents to offer this vacant parcel of industrial land.

The site is located on the northern side of Sommerville Circuit in the heart of the Emu Plains Industrial Estate.

Strategically located approximately 1.4km to Emu Plains train station, only just over 3kms to Penrith CBD. Just 3.5kms\* to the M4 Motorway and 22kms\* to the M7 Interchange at Eastern Creek.

This industrial property features:

- \* Dimensions 30m x 65m (approx.)
- \* Level industrial land
- \* Road base has been applied to the site
- \* Regular shape lot