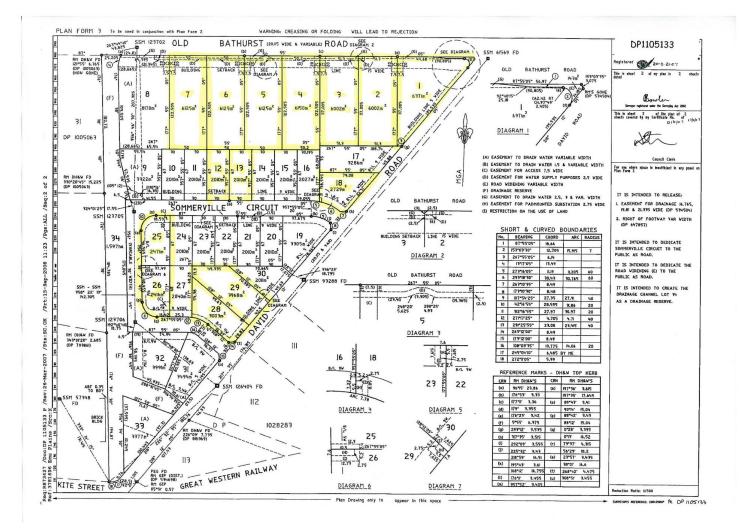

- \* Dimensions 30m x 65m (approx.)
- \* Level industrial land
- \* Road base has been applied to the site
- \* Regular shape lot

## Land Size : 2010 sqm

View : http://www.prdcommercialwest.com.au/leas e/nsw/western-sydney/emu-plains/commerc ial/development/6317487

Robert Tappouras 02 4732 3711