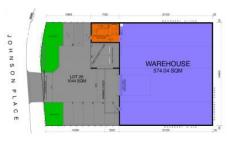

Located approximately 300m from the roundabout on Castlereagh Road in the North Penrith Industrial precinct.

**Building Size**: 686 sqm **Land Size**: 1044 sqm

View : http://www.prdcommercialwest.com.au/l