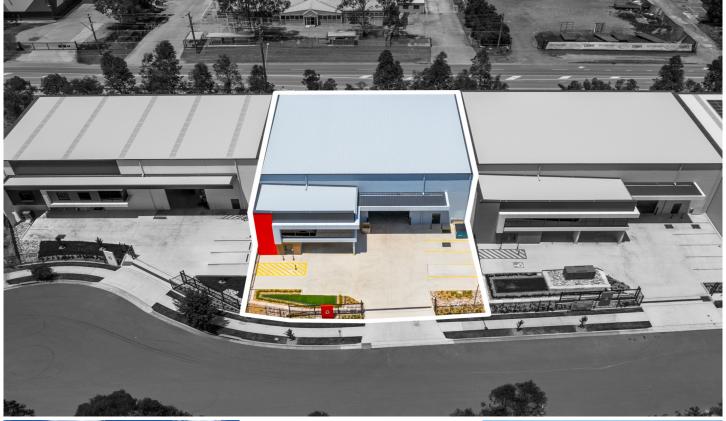

## **6 Johnson Place Cranebrook NSW**

PRD Commercial Western Sydney were appointed Exclusive Marketing Agents to offer 6 Johnson Place, Cranebrook for Lease.

This freestanding building was constructed within the prestigious Waterside Estate originally developed by ASX listed developer Stocklands.

Located approximately 300m from the roundabout on Castlereagh Road in the North Penrith Industrial precinct.

**Building Size**: 686 sqm **Land Size**: 1044 sqm

View : http://www.prdcommercialwest.com.au/l