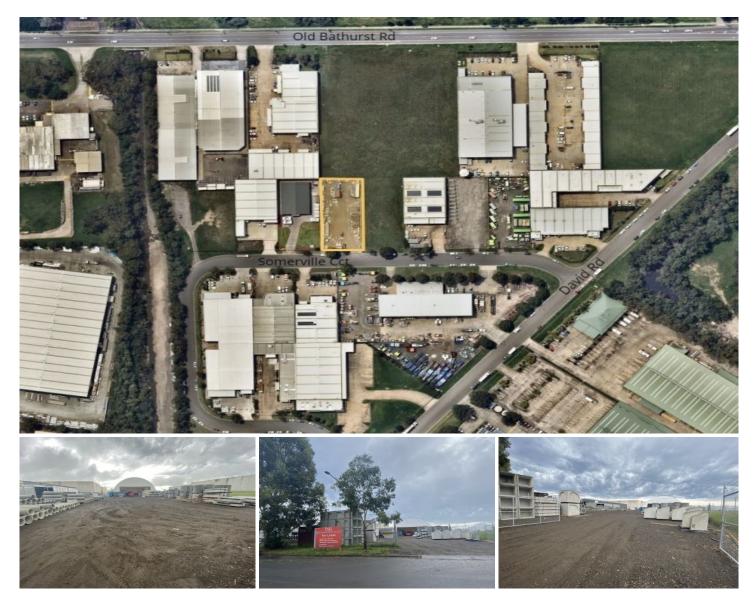

## 21-23 Sommerville Circuit Emu Plains NSW

PRD Commercial Western Sydney have been appointed exclusive marketing agents to offer this vacant parcel of industrial land.

The site is located on the northern side of Sommerville Circuit in the heart of the Emu Plains Industrial Estate.

Strategically located approximately 1.4km to Emu Plains train station, only just over 3kms to Penrith CBD. Just 3.5kms\* to the M4 Motorway and 22kms\* to the M7 Interchange at Eastern Creek.

This industrial property features:

- \* Dimensions 30m x 65m (approx.)
- \* Level industrial land
- \* Road base has been applied to the site
- \* Regular shape lot

## Land Size : 2010 sqm

: http://www.prdcommercialwest.com.au/leas e/nsw/western-sydney/emu-plains/commerc ial/development/6330609

View

Robert Tappouras 02 4732 3711