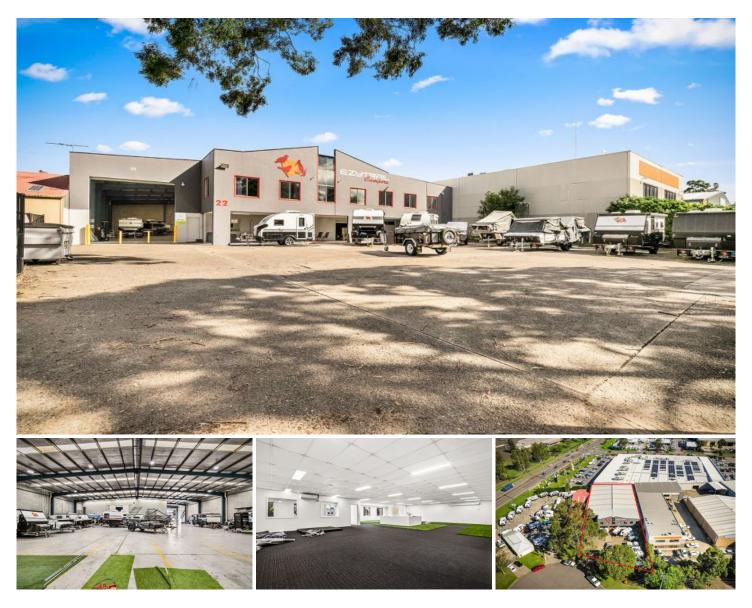

## 22 Lemko Place Penrith NSW

PRD Commercial have been appointed Exclusive Marketing Agents to offer this premium quality industrial facility for sale by way of Public Auction.

Office/Showroom - 342m2 Warehouse - 1,258m2 Total - 1,600m2 (approx.)

Land Area - 2,308m2 (approx.)

## Location:

The building is located on the southern side of Lemko Place in the North Penrith Industrial Precinct.

An ideal location for staff and customers just 2.5kms (approx.) to Penrith Station and Penrith CBD.

Easy access and distribution throughout Sydney as the property is only 5kms (approx.) to the M4 Motorway.

22 🖨

Building Size : 1600 sqm Land Size View

- : 2308 sqm
  - : http://www.prdcommercialwest.com.au/s ale/nsw/western-sydney/penrith/commer cial/industrial/6358214