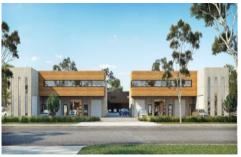

## 2/55 Leland Street Penrith NSW

CBRE and PRD Commercial have been appointed as the Exclusive Marketing Agents to offer the prestigious new Rise Commercial Estate located at 55 Leland St, Penrith.

Strategically located in the heart of the Penrith Industrial Precinct, this complex is an integral part of the Western Sydney growth corridor. Just 6 minutes (approx) to the Penrith CBD, 8 minutes (approx) to the M4 Motorway and only 27 minutes (approx) to the new Western Sydney Airport.

The property features the following:

- Boutique estate consisting of 8 hitech units and 10 industrial units
- 100m2 prestige unit
- Architecturally designed complex
- Secure concrete panel construction