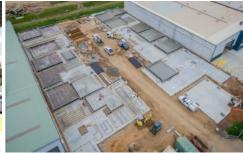

## 2/55 Leland Street Penrith NSW

CBRE and PRD Commercial have been appointed as the Exclusive Marketing Agents to offer the prestigious new Rise Commercial Estate located at 55 Leland St, Penrith.

Strategically located in the heart of the Penrith Industrial Precinct, this complex is an integral part of the Western Sydney growth corridor. Just 6 minutes (approx) to the Penrith CBD, 8 minutes (approx) to the M4 Motorway and only 27 minutes (approx) to the new Western Sydney Airport.

The property features the following:

- Boutique estate consisting of 8 hitech units and 10 industrial units
- 100m2 prestige unit
- Architecturally designed complex
- Secure concrete panel construction