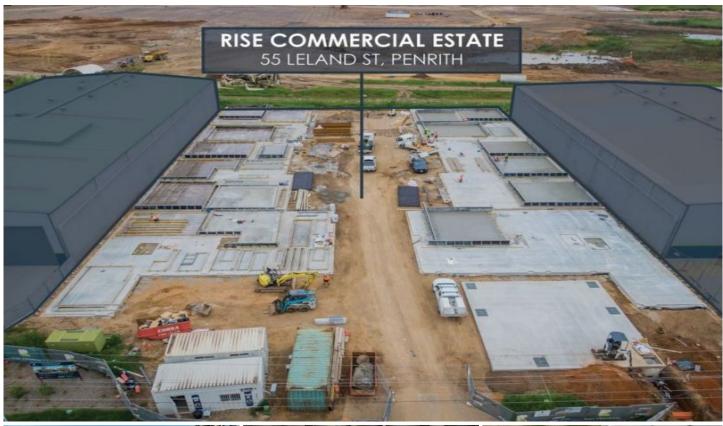

## 2/55 Leland Street Penrith NSW

CBRE and PRD Commercial have been appointed as the Exclusive Marketing Agents to offer the prestigious new Rise Commercial Estate located at 55 Leland St, Penrith.

Strategically located in the heart of the Penrith Industrial Precinct, this complex is an integral part of the Western Sydney growth corridor. Just 6 minutes (approx) to the Penrith CBD, 8 minutes (approx) to the M4 Motorway and only 27 minutes (approx) to the new Western Sydney Airport.

The property features the following:

- Boutique estate consisting of 8 hitech units and 10 industrial units
- 100m2 prestige unit
- Architecturally designed complex
- Secure concrete panel construction