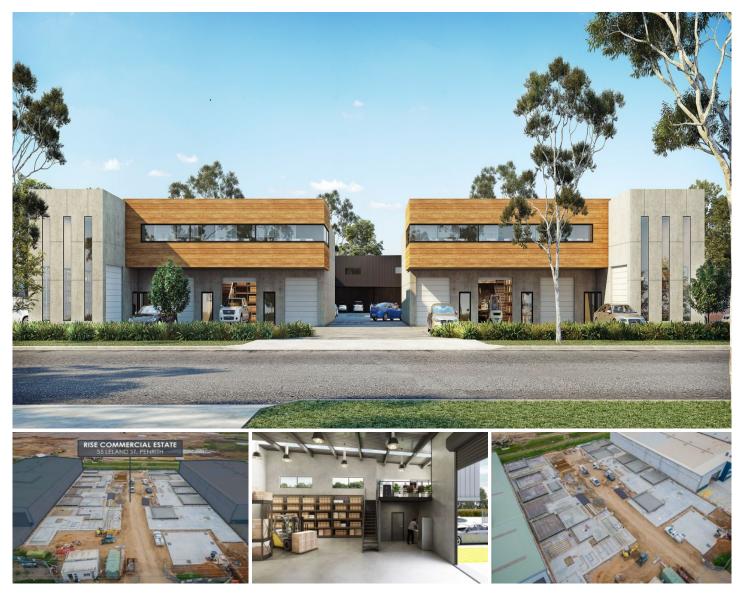

## 7/55 Leland Street Penrith NSW

CBRE and PRD Commercial have been appointed as the Exclusive Marketing Agents to offer the prestigious new Rise Commercial Estate located at 55 Leland St, Penrith.

Strategically located in the heart of the Penrith Industrial Precinct, this complex is an integral part of the Western Sydney growth corridor. Just 6 minutes (approx) to the Penrith CBD, 8 minutes (approx) to the M4 Motorway and only 27 minutes (approx) to the new Western Sydney Airport.

The property features the following:

- Boutique estate consisting of 8 hitech units and 10 industrial units
- 100m2 prestige unit
- Architecturally designed complex
- Secure concrete panel construction