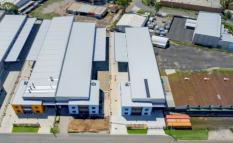

## 56-60 Vallance Street St Marys NSW

PRD Commercial Western Sydney in conjunction with L.J Hooker Commercial Penrith were appointed exclusive marketing agents to offer 56-60 Vallance St, St Marys.

With are delighted to announce the successful leasing on this impressive freehold prior to completion.

Robert Tappouras of PRD Commercial securing a lease over both properties with a WALE of 10.5 years.

Annual Rental - \$597,435 per annum net (Ex GST)

This was a rare opportunity featuring two freehold buildings with high power supply and crane capacity.

The property is approximately 3kms to St Marys station and 7kms to the M4 Motorway

50

**Building Size**: 3828 sqm **Land Size**: 6680 sqm

View : http://ww

: http://www.prdcommercialwest.com.au/lease/nsw/western-sydney/st-marys/com