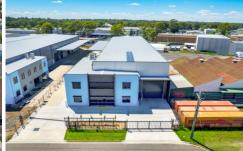

## 56-60 Vallance Street St Marys NSW

PRD Commercial Western Sydney in conjunction with L.J Hooker Commercial Penrith were appointed exclusive marketing agents to offer 56-60 Vallance St, St Marys.

With are delighted to announce the successful leasing on this impressive freehold prior to completion.

Robert Tappouras of PRD Commercial securing a lease over both properties with a WALE of 10.5 years.

Annual Rental - \$597,435 per annum net (Ex GST)

This was a rare opportunity featuring two freehold buildings with high power supply and crane capacity.

The property is approximately 3kms to St Marys station and 7kms to the M4 Motorway

50

**Building Size**: 3828 sqm **Land Size**: 6680 sqm

View : http://ww

: http://www.prdcommercialwest.com.au/lease/nsw/western-sydney/st-marys/com