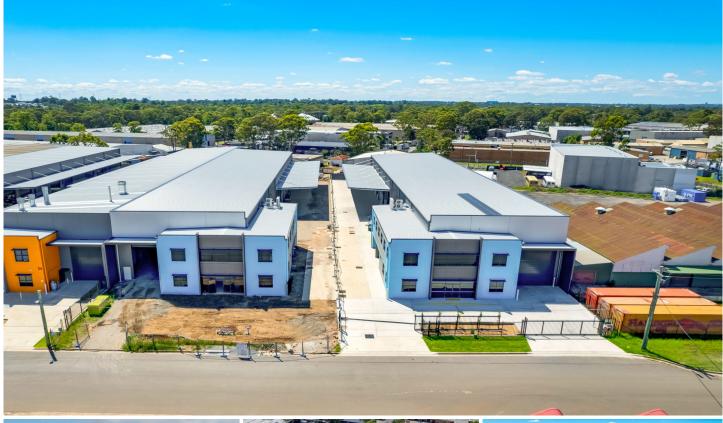

## 56-60 Vallance Street St Marys NSW

PRD Commercial Western Sydney in conjunction with L.J Hooker Commercial Penrith were appointed exclusive marketing agents to offer 56-60 Vallance St, St Marys.

With are delighted to announce the successful leasing on this impressive freehold prior to completion.

Robert Tappouras of PRD Commercial securing a lease over both properties with a WALE of 10.5 years.

Annual Rental - \$597,435 per annum net (Ex GST)

This was a rare opportunity featuring two freehold buildings with high power supply and crane capacity.

The property is approximately 3kms to St Marys station and 7kms to the M4 Motorway

50

**Building Size**: 3828 sqm **Land Size**: 6680 sqm

View : http://ww

: http://www.prdcommercialwest.com.au/lease/nsw/western-sydney/st-marys/com