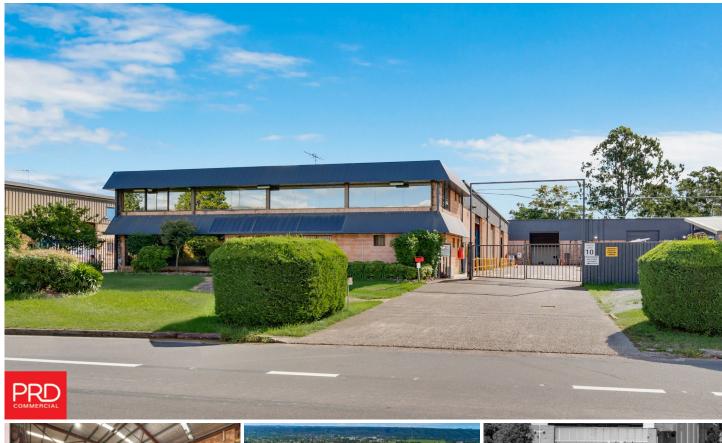

## 28 Peachtree Road Penrith NSW

PRD Commercial Western Sydney were appointed exclusive marketing agents to offer 28 Peachtree Road, Penrith.

We are delighted to announce the building has been securely leased on a long term basis.

Demand is strong for freehold industrial buildings with external hardstand yard area.

Office - 210m2 Warehouse - 1215m2 Total - 1,425m2 (approx.)

Land Area - 2,388m2 (approx.)

**Building Size**: 1425 sqm **Land Size**: 2388 sqm