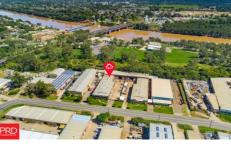

## 28 Peachtree Road Penrith NSW

PRD Commercial Western Sydney were appointed exclusive marketing agents to offer 28 Peachtree Road, Penrith.

We are delighted to announce the building has been securely leased on a long term basis.

Demand is strong for freehold industrial buildings with external hardstand yard area.

Office - 210m2 Warehouse - 1215m2 Total - 1,425m2 (approx.)

Land Area - 2,388m2 (approx.)

**Building Size**: 1425 sqm **Land Size**: 2388 sqm