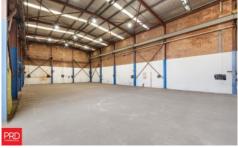

Demand is strong for freehold industrial buildings with external hardstand yard area.

Office - 210m2 Warehouse - 1215m2 Total - 1,425m2 (approx.)

Land Area - 2,388m2 (approx.)

**Building Size**: 1425 sqm **Land Size**: 2388 sqm