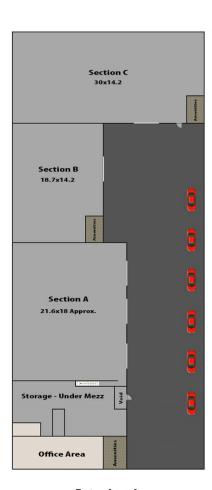

Demand is strong for freehold industrial buildings with external hardstand yard area.

Office - 210m2 Warehouse - 1215m2 Total - 1,425m2 (approx.)

Land Area - 2,388m2 (approx.)

**Building Size**: 1425 sqm **Land Size**: 2388 sqm

View : http://www.prdcommercialwest.com.au/l

ease/nsw/western-sydney/penrith/comm

ercial/industrial/6382534

Darren Latty 02 4732 3711

Robert Tappouras 02 4732 3711

Upper Level (Section A)

**Entry Level** 

## **28 Peachtree Road Penrith**

This site plan is a basic outline of the property and is for illustration purposes only. This is not a true replica. All measurements are approximate and not guaranteed to be exact or to scale. Internal walls, doorways, windows and other icons have been purposely ommited for viewing simplicity. Interested parties should inspect the property in person.