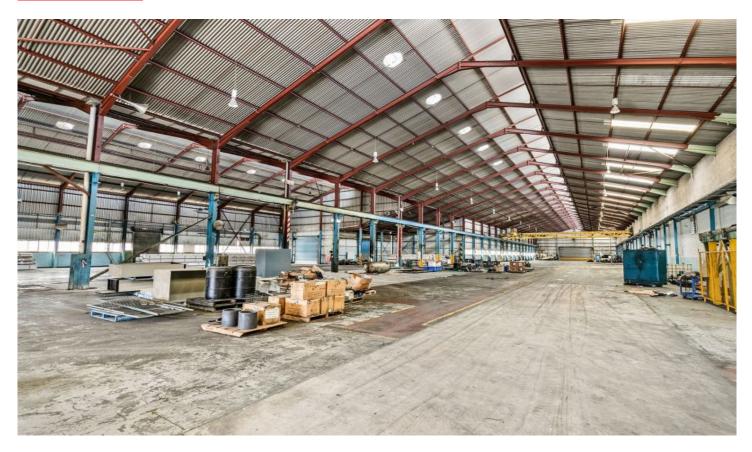

Features include:

- Industrial warehouse

- Internal area of 400sqm with additional external hardstand area

- High clearance warehouse options
- 24 Hour security complex
- Ample parking and excellent truck access throughout entire site
- High power available

## Building Size : 440 sqm

: http://www.prdcommercialwest.com.au/l ease/nsw/western-sydney/penrith/comm ercial/industrial/6459157

View

Robert Tappouras 02 4732 3711

Darren Latty 02 4732 3711