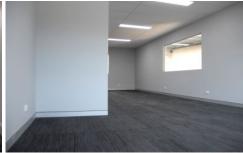

## THE PROPERTY FEATURES:

- Highly functional clearspan warehouse.
- DA approved office area upstairs with air conditioning.
- State of the art design and construction.
- Secure concrete panel walls with high internal clearance up to 7.5m (approx).
- Ground floor kitchen and amenities. All units have disabled amenities.