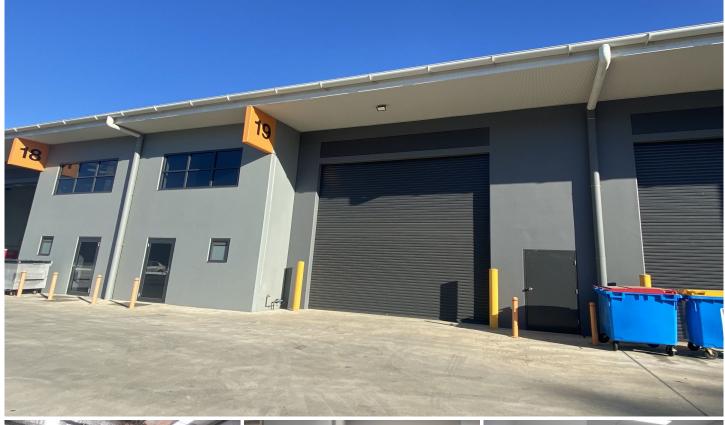

## 19/32-36 Dunheved Circuit St Marys NSW

PRD Commercial have been appointed as "exclusive" marketing agents to offer the well-presented industrial warehouse with air conditioned office located in the Dunheved Business Centre.

## THE PROPERTY FEATURES:

- Highly functional clearspan warehouse.
- DA approved office area upstairs with air conditioning.
- State of the art design and construction.
- Secure concrete panel walls with high internal clearance up to 7.5m (approx).
- Ground floor kitchen and amenities. All units have disabled amenities.

Building Size: 277.6 sqm

View : http://www

: http://www.prdcommercialwest.com.au/l ease/nsw/western-sydney/st-marys/com

mercial/industrial/6483051

Lauren Fitzpatrick 02 4732 3711