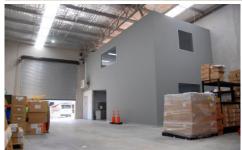

## THE PROPERTY FEATURES:

- Highly functional clearspan warehouse.
- DA approved office area upstairs with air conditioning.
- State of the art design and construction.
- Secure concrete panel walls with high internal clearance up to 7.5m (approx).
- Ground floor kitchen and amenities. All units have disabled amenities.