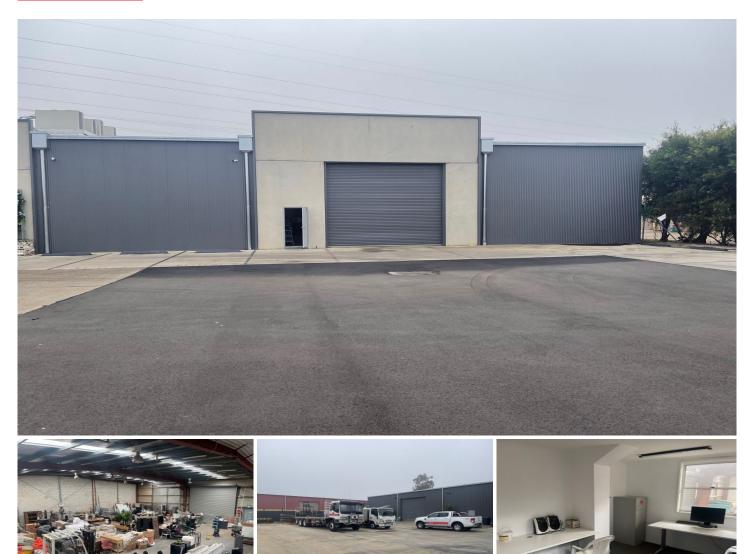

## 6B/119 Coreen Avenue Penrith NSW

PRD Commercial Western Sydney have been appointed Exclusive Marketing Agents to offer 6b/119 Coreen Ave Penrith

Strategically located on the busy Coreen Ave, this impressive multi purpose industrial facility is an integral part of the North Penrith Industrial Precinct.

Located just 1.2kms (approx) to Penrith Station and CBD the site is accessible for both staff and customers.

A premier location with access to all parts of Sydney. Only 5kms (approx) to the M4 Motorway and only 27kms (approx) to the new Aerotropolis Precinct.

## uilding Size

Land Size View

8 🚘

Building Size : 644 sqm

: http://www.prdcommercialwest.com.au/l ease/nsw/western-sydney/penrith/comm ercial/industrial/6484082

Robert Tappouras 02 4732 3711