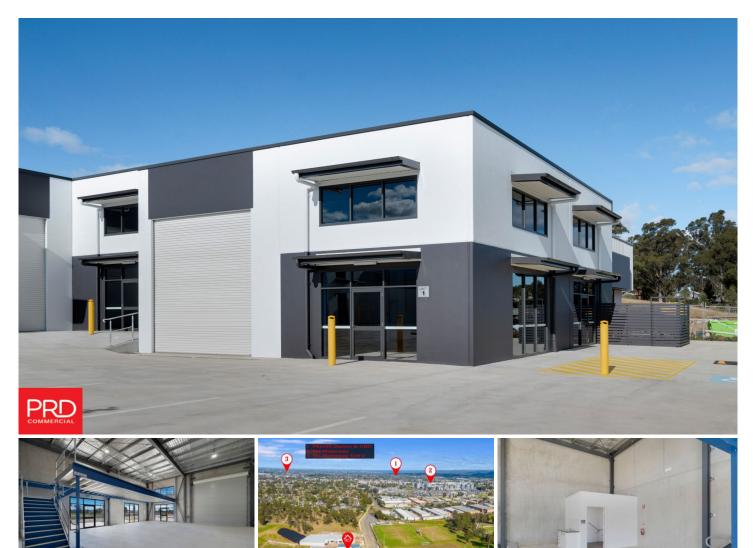

## 1/20 Hickeys Lane Penrith NSW

PRD Commercial Western Sydney in conjunction with Raine and Horne Commercial Penrith have been appointed Exclusive Marketing Agents to offer a brand new prestigious industrial estate.

Located at 20 Hickeys Lane Penrith this is an exciting opportunity to secure a premium unit.

Strategically located in the North Penrith Industrial Precinct which is an integral part of the Western Sydney growth corridor.

Just 1.5kms (approx) to Penrith station and CBD, 5kms (approx) to the M4 Motorway and only 27kms (approx) to the new Badgery Creek Airport site.

Building Size: 221 sqm

View : http://ww

: http://www.prdcommercialwest.com.au/l ease/nsw/western-sydney/penrith/comm