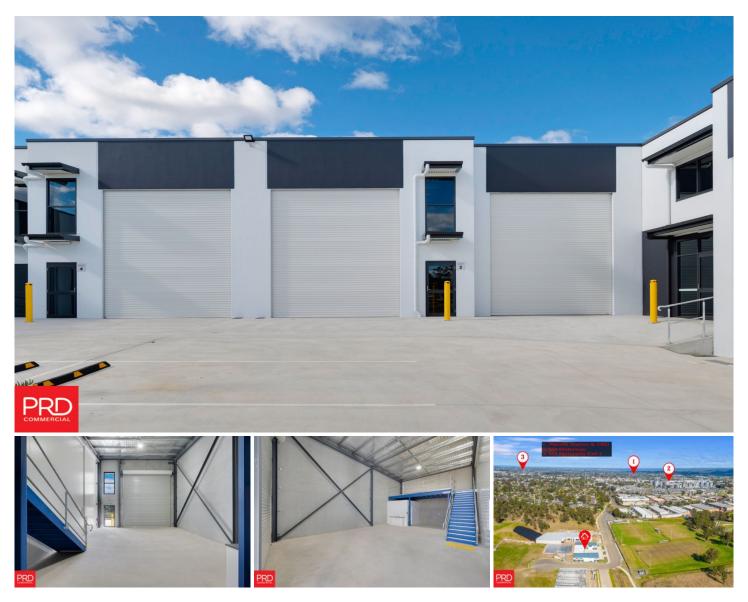

## 3/20 Hickeys Lane Penrith NSW

PRD Commercial Western Sydney in conjunction with Raine and Horne Commercial Penrith have been appointed Exclusive Marketing Agents to offer a brand new prestigious industrial estate.

Located at 20 Hickeys Lane Penrith this is an exciting opportunity to secure a premium unit.

Strategically located in the North Penrith Industrial Precinct which is an integral part of the Western Sydney growth corridor.

Just 1.5kms (approx) to Penrith station and CBD, 5kms (approx) to the M4 Motorway and only 27kms (approx) to the new Badgery Creek Airport site.

Building Size: 106 sqm

View : http://ww

: http://www.prdcommercialwest.com.au/l ease/nsw/western-sydney/penrith/comm

## THE PROPERTY FEATURES: