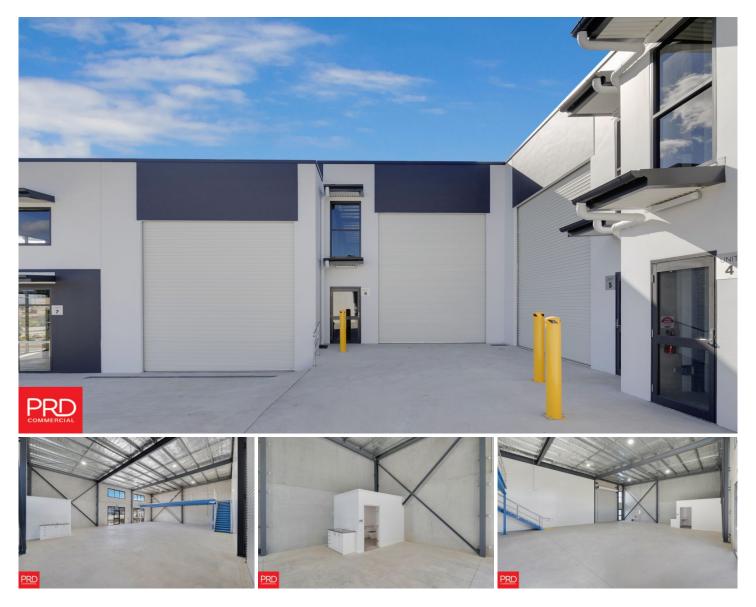

## 6/20 Hickeys Lane Penrith NSW

PRD Commercial Western Sydney in conjunction with Raine and Horne Commercial Penrith have been appointed Exclusive Marketing Agents to offer a brand new prestigious industrial estate.

Located at 20 Hickeys Lane Penrith this is an exciting opportunity to secure a premium unit.

Strategically located in the North Penrith Industrial Precinct which is an integral part of the Western Sydney growth corridor.

## Building Size : 267 sqm View : http://ww

- : http://www.prdcommercialwest.com.au/l
  - ease/nsw/western-sydney/penrith/comm ercial/industrial/6495901

Lauren Fitzpatrick 02 4732 3711