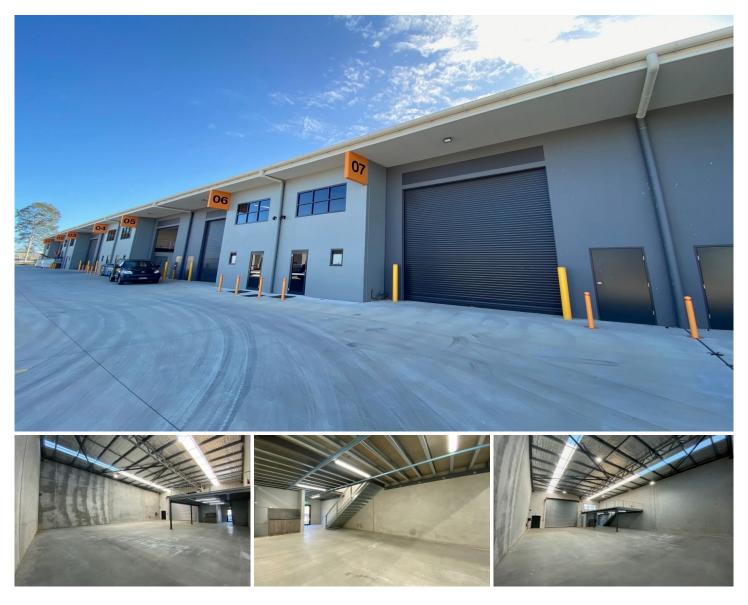

## 7/32-36 Dunheved Circuit St Marys NSW

PRD Commercial Western Sydney have been appointed exclusive marketing agent to offer the Dunheved Business Centre.

Ideally located just 8kms (approx) to the M4 and 15kms (approx) to the M7 Motorway. Just 23kms (approx) to the new Badgery Creek airport site.

## THE PROPERTY FEATURES:

- Near new premium industrial estate.
- Adjoining units with dual roller door access
- Mezzanine area can be used as storage or office area.
- State of the art design and construction.
- Highly functional clearspan warehouse.

- Secure concrete panel walls with high internal clearance up to 7.5m (approx).

- Ground floor kitchen and amenities. All units have