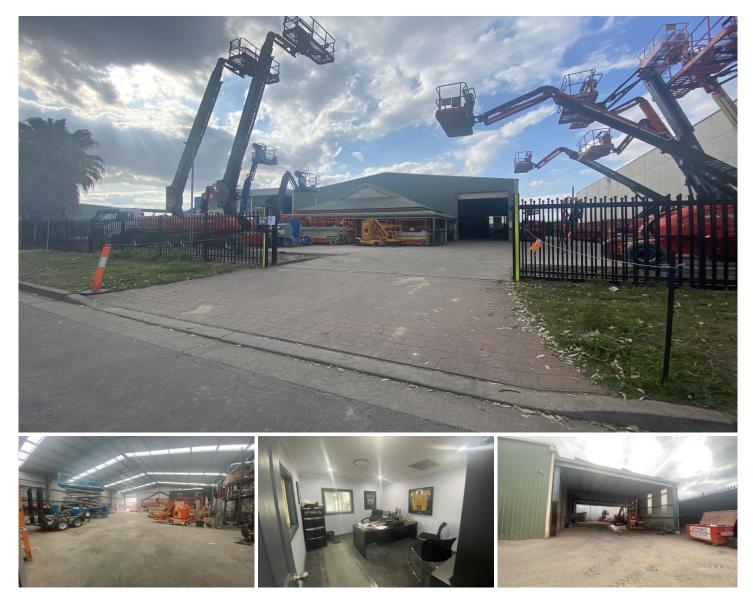

## **5 Kommer Place St Marys NSW**

PRD Commercial Western Sydney have been appointed Exclusive Marketing Agents to offer 5 Kommer PI, St Marys for lease.

A freehold industrial building with an additional awning and yard area.

Strategically located in the Dunheved Industrial Estate which is an integral part of the Western Sydney growth corridor.

- ? 5kms (approx) to the M4 Motorway
- ? 10kms (approx) to the M7 Motorway
- ? 21kms (approx) to the new Western Sydney Airport Site

Building Size : 720 sqm Land Size View

: 2002 sqm

: http://www.prdcommercialwest.com.au/l ease/nsw/western-sydney/st-marys/com mercial/industrial/6689001

**Robert Tappouras** 02 4732 3711

Size: