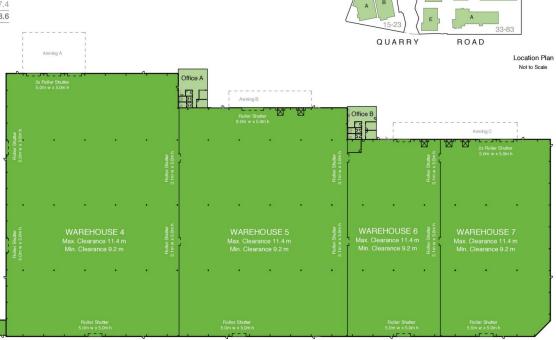

## **BUILDING B PLAN**

| AREA SCHEDULE | SQM      |
|---------------|----------|
| Warehouse 4   | 6,069.0  |
| Warehouse 5   | 5,126.8  |
| Warehouse 6   | 2,435.1  |
| Warehouse 7   | 2,874.8  |
| Office A      | 150.5    |
| Office B      | 127.4    |
| Total area    | 16,783.6 |
|               |          |