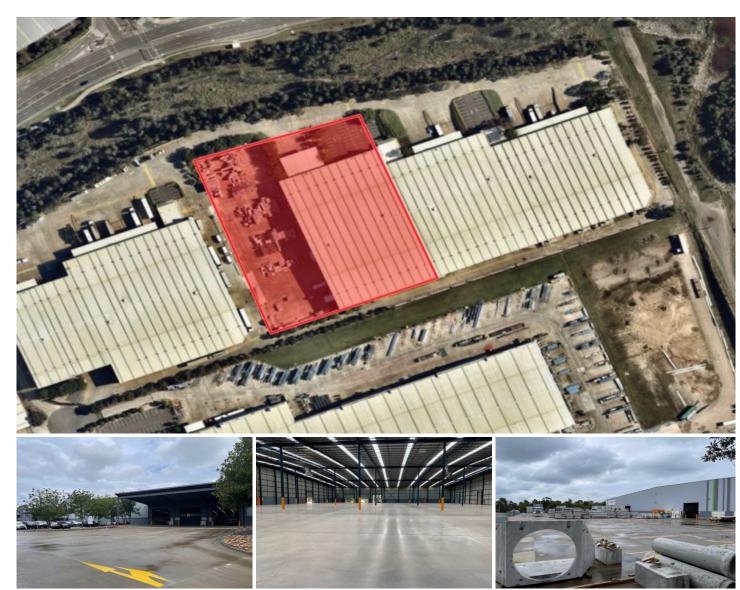

## B/33-83 Quarry Road Erskine Park NSW

PRD Commercial Western Sydney are delighted to have assisted global property owner Goodman in securing a blue chip tenant for Building B, Warehouse 4/33 Quarry Road Erskine Park.

The highly functional industrial facility is the new home to the growing Civil Cast business. The characteristics of the site were ideal for their operation.

With vacancy levels at records lows it was rewarding to source this premier site.

The Erskine Park industrial precinct is considered a core location providing access to all parts of Sydney. It is on the door step to the new Western Sydney International Airport.

**Building Size**: 6203.5 sqm **Land Size**: 11948 sqm