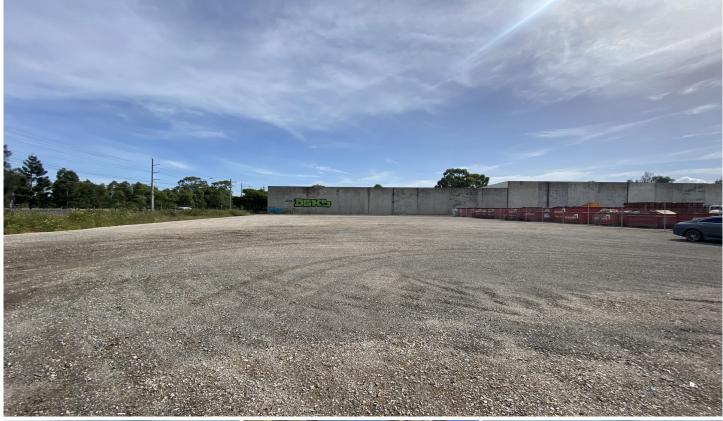

A rare opportunity to lease a secure yard on a short term in the centrally located Arndell Park industrial estate.

Located just 600m (approx) to the Great Western Highway, 2kms (approx) to the M7 Motorway and only 25kms (approx) to the new Aerotropolis Precinct.

Size

Land Area: 2,685m (\*approx.)

Features include:

Land Size: 2685 sqm

View: http://www.prdcommercialwest.com.au/lease/nsw/western-sydney/arndell-park/commer

cial/development/6854448

PRD Team 0436 430 344