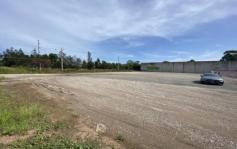

A rare opportunity to lease a secure yard on a short term in the centrally located Arndell Park industrial estate.

Located just 600m (approx) to the Great Western Highway, 2kms (approx) to the M7 Motorway and only 25kms (approx) to the new Aerotropolis Precinct.

Size

Land Area: 2,685m (\*approx.)

Features include:

Land Size: 2685 sqm

View: http://www.prdcommercialwest.com.au/lease/nsw/western-sydney/arndell-park/commer

cial/development/6854448

PRD Team 0436 430 344