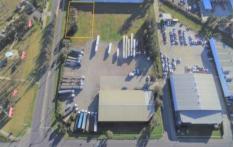

## Yard/3 Holbeche Road Arndell Park NSW

PRD Commercial Western Sydney in conjunction with Colliers have been appointed Exclusive Marketing Agents to offer part of a freehold industrial site located at 3 Holbeche Road Arndell Park (cnr of Doonside Road)

Size

Land Area: 2,685m (\*approx.)

Features include:

Land Size: 2685 sqm

View: http://www.prdcommercialwest.com.au/lease/nsw/western-sydney/arndell-park/commer

cial/development/6854448

PRD Team 0436 430 344