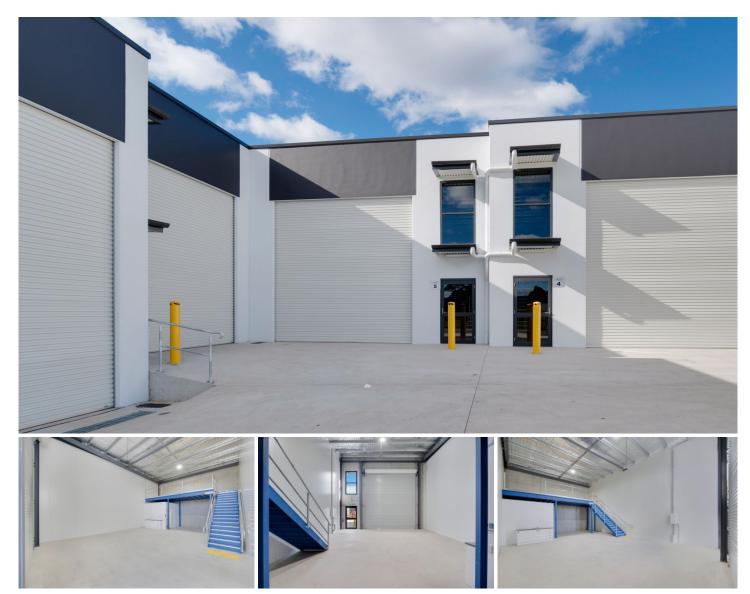

## 5/20 Hickeys Lane Penrith NSW

PRD Commercial Western Sydney in conjunction with Raine and Horne Commercial Penrith have been appointed Exclusive Marketing Agents to offer a brand new prestigious industrial estate.

Located at 20 Hickeys Lane Penrith this is an exciting opportunity to secure a premium unit.

Strategically located in the North Penrith Industrial Precinct which is an integral part of the Western Sydney growth corridor.

Just 1.5kms (approx) to Penrith station and CBD, 5kms (approx) to the M4 Motorway and only 27kms (approx) to the new Badgery Creek Airport site.

Building Size: 108 sqm

View : http://wv

: http://www.prdcommercialwest.com.au/lease/nsw/western-sydney/penrith/comm