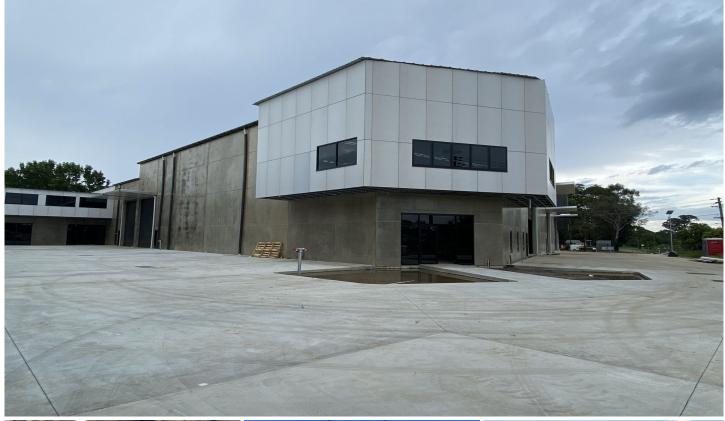

## 7/561 Great Western Highway Werrington NSW

PRD Commercial Western Sydney as Exclusive Marketing Agents are delighted to announce the successful leasing of 7/561 Great Western Hwy Werrington.

A brand new 1083m2 commercial/industrial building.

Annual Rent: \$185,000 (ex GST)

Rate: \$170pm2

The premium facility is part of a new and exciting new Rise Commercial Estate that capitalises on the main road exposure with 65m frontage.

Strategically located in the Werrington Commercial Precinct which is an integral part of the Western Sydney growth corridor.

Building Size: 1083 sqm

View : http://ww

: http://www.prdcommercialwest.com.au/lease/nsw/western-sydney/werrington/co

mmercial/industrial/6899238

Robert Tappouras 02 4732 3711