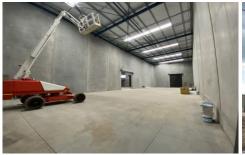

## 8b/561 Great Western Highway Werrington NSW

PRD Commercial Western Sydney are delighted to announce the successful leasing of a brand new 650m2 warehouse located at 8b/561 Great Western Hwy, Werrington.

Annual Rent \$115,000 (ex GST) Warehouse Size: 650m2 (no office)

Rate: \$177pm2 Incentive: NIL Building Size: 650 sqm

View : http://www

: http://www.prdcommercialwest.com.au/lease/nsw/western-sydney/werrington/co