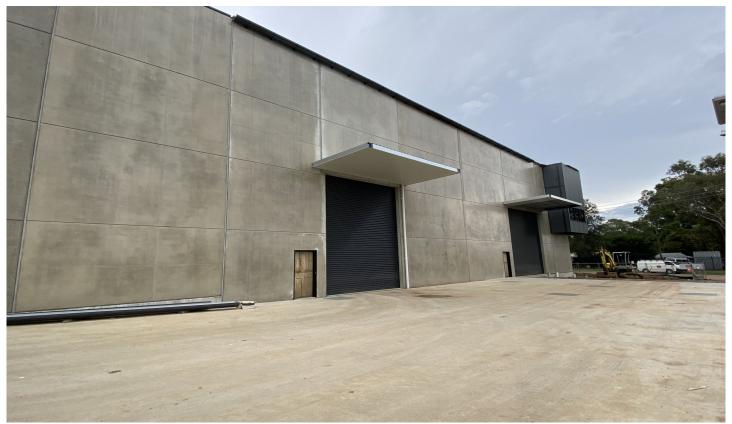

## 8b/561 Great Western Highway Werrington NSW

PRD Commercial Western Sydney are delighted to announce the successful leasing of a brand new 650m2 warehouse located at 8b/561 Great Western Hwy, Werrington.

The premium facility is part of a new and exciting new Rise Commercial Estate that capitalises on the main road exposure with 65m frontage.

The warehouse was leased on completion of the construction with no vacancy.

Annual Rent \$115,000 (ex GST) Warehouse Size: 650m2 (no office)

Rate: \$177pm2 Incentive: NIL Building Size: 650 sqm

View : http://www

: http://www.prdcommercialwest.com.au/lease/nsw/western-sydney/werrington/co