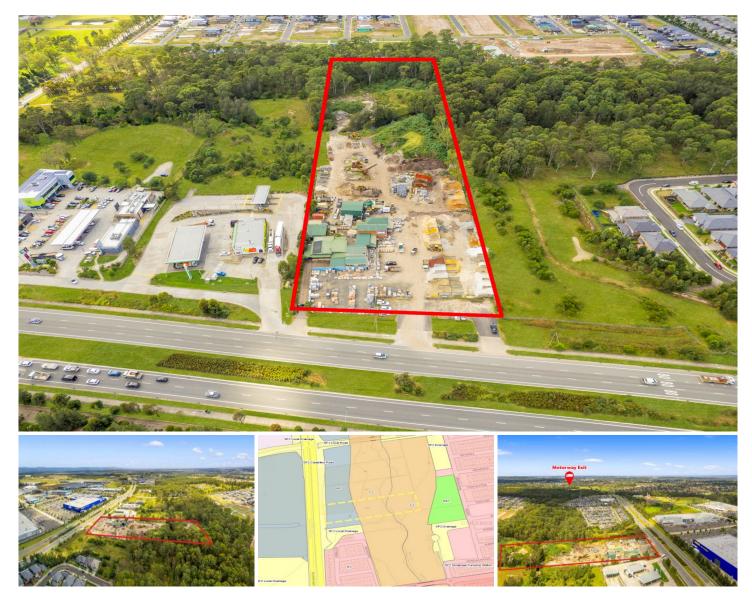

## 849 Richmond Road Marsden Park NSW

PRD Commercial Western Sydney were appointed Exclusive Marketing Agents to offer 849 Richmond Road Marsden Park and are delighted to announce the sale of the property.

Strategically located within Sydney's North West Growth corridor and one of Australia's strongest growth regions. This was one of the last remaining parcels with a B5 Zoning on Richmond Road available.

The site benefits from huge exposure and is directly opposite global retailer Ikea and in close proximity to the the land mark Sydney Business Park.

Other neighbouring occupiers include Cost Co, McDonalds, KFC, Bunnings, Lindt, Acton Air and Asics.

## Land Size : 25080 sqm

: http://www.prdcommercialwest.com.au/sale/ nsw/western-sydney/marsden-park/commer cial/development/6916605

View

Robert Tappouras 02 4732 3711